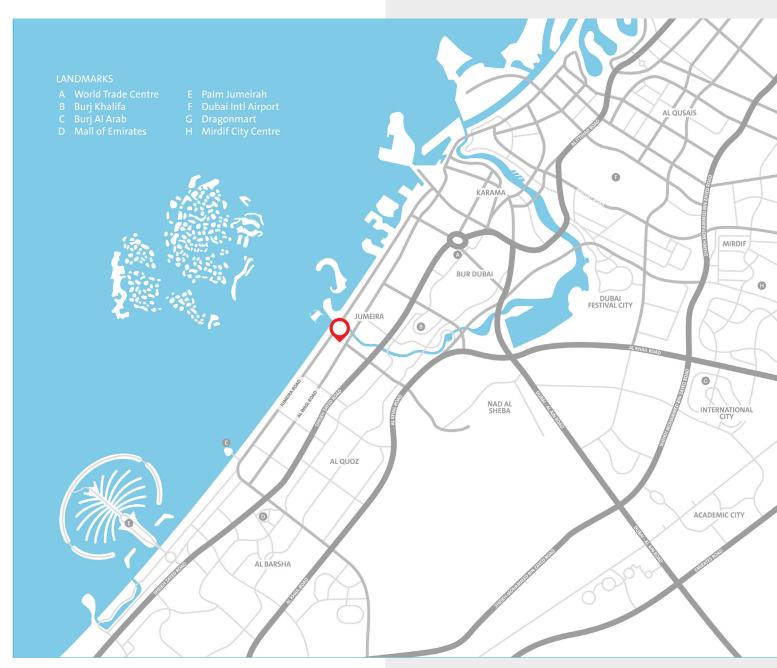

### A PEACEFUL PRIVILEGE

Inspired by the charm of classic yet modern architecture, REEM II is home to 12 private access villas nestled in an oasis of lush greenery in the heart of the city. REEM II is conveniently located in Jumeirah 3, within easy access to prestigious schools and premier medical facilities, as well as malls, restaurants, Jumeirah beaches and the 64-hectare urban park, Safa Park.

#### **Proximity to Landmarks**

- Easy access to Malls, Schools, Hospitals, Mosques, Five Star Hotels, Parks, Restaurants and beaches
- Conveniently located within proximity to Park n Shop, Safa Park, Sunset Mall, Medcare Hospital and Al Ittihad Private School