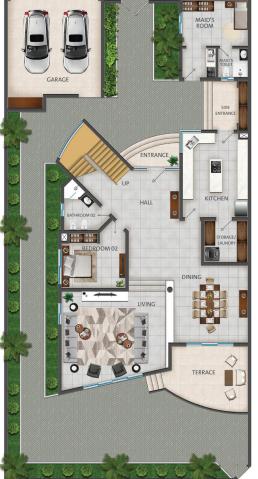

### **TYPE 5A**

5 bedrooms + maid's room duplex villas in Reem II with a community view of Jumeirah 3

#### Floor Plan Type 5A

- 5 bedrooms + maid's room
- Size: 4,616 sqft

#### Overview of unit

- 5 bedrooms
- 4 bathrooms

#### **Ground Floor**

- Large living area
- Large dining area
- Large closed kitchen
- Large laundry room
- Guest bedroom with built-in wardrobe
- Guest bathroom
- External en suite maid's room with built-in wardrobe and kitchen
- Private garden
- Terrace
- Garage parking for 2 cars