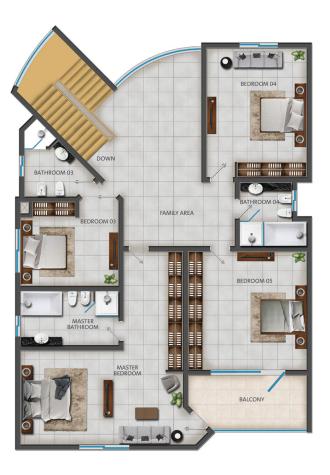

# **FLOOR PLANS**

### **TYPE 5A**

5 bedrooms + maid's room duplex villas in Reem II with a community view of Jumeirah 3

#### Floor Plan Type 5A

- 5 bedrooms + maid's room
- Size: 4,616 sqft

#### Overview of unit

- 5 bedrooms
- 4 bathrooms

#### **Ground Floor**

- Large living area
- Large dining area
- Large closed kitchen
- Large laundry room
- Guest bedroom with built-in wardrobe
- Guest bathroom
- External en suite maid's room with built-in wardrobe and kitchen
- Private garden
- Terrace
- Garage parking for 2 cars

#### 1st Floor

- Large en suite master bedroom with walk-in closet
- En suite 3rd bedroom with built-in wardrobe
- Large 4th & 5th bedroom with built-in wardrobe
- Shared bathroom
- Family area
- Balcony with access from master bedroom and 5th bedroom