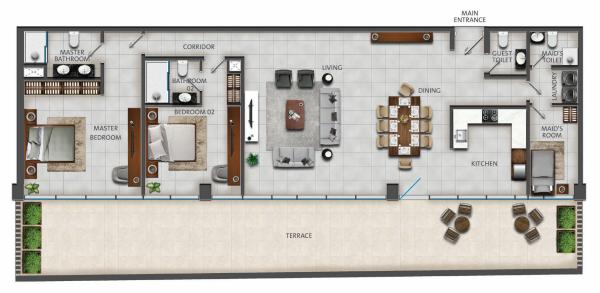

# **TWO BEDROOM (TYPE 2B)**

2 bedrooms + maids room apartment located on the ground floor in The Court with a view of the Jumeirah community

#### Floor Plan Type 2B

- 2 bedrooms + maid's room
- Size: 1,520 sqft
- Floor: Ground Floor
- Series: 01

#### **Overview of unit**

- 2 bedrooms
- 3.5 bathrooms
- Large en suite master bedroom with built-in wardrobe
- En suite 2nd bedroom with built-in wardrobe
- Large living and dining area
- Open plan kitchen
- Laundry room
- En suite maid's room with built-in wardrobe
- Large 'L' shaped terrace (with access from the living and dining area)
- 1 basement parking space

- Fridge
- Cooker and cooker hood
- Ovens
- Dishwasher
- Washing machine
- Dryer