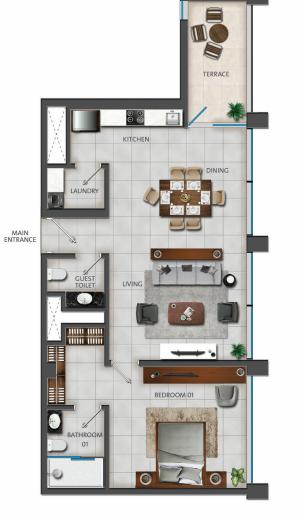

# **TWO BEDROOM (TYPE 1A)**

1 bedroom apartment in The Court with a view of the Zen courtyard

#### Floor Plan Type 1A

- 1 bedroom
- Size: 1,021 sqft
- Floor: 1-3
- Series: 10

#### **Overview of unit**

- 1 bedroom
- 1.5 bathrooms
- Large en suite master bedroom with built-in wardrobe
- Large living and dining area
- Open plan kitchen
- Laundry room
- Terrace (access from the living area)
- 1 basement parking space

#### Built in/ appliances provided:

- Fridge
- Cooker and cooker hood
- Ovens
- Dishwasher
- Washing machine
- Dryer

39 B STREET / ROAD VIEW