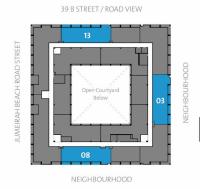

# **TWO BEDROOM (TYPE 2H)**

2 bedrooms + maid's room apartment in The Court with a view of the Jumeirah community

#### Floor Plan Type 2H

- 2 bedrooms + maid's room
- Size: 1,664 sqft
- Floor: 1-3
- Series: 03, 08, 13

#### **Overview of unit**

- 2 bedrooms
- 3.5 bathrooms
- Large en suite master bedroom with built-in wardrobe
- Large en suite 2nd bedroom with built-in wardrobe
- Large living and dining area
- Open plan kitchen
- Laundry room
- En suite maid's room with built-in wardrobe
- 1 balcony (with access from the master bedroom)
- 1 balcony (with access from the 2nd bedroom)
- 2 terraces ( with access from the living and dining area)
- 1 basement parking space

- Fridge
- Cooker and cooker hood
- Ovens
- Dishwasher
- Washing machine
- Dryer