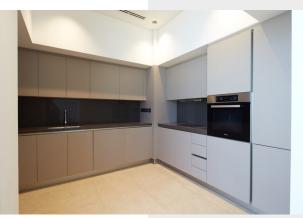

A collection of 47 one-, two- and three-bedroom apartments, with the interior featuring a minimalist and contemporary approach designed with the luxury connoisseur in mind. It features acoustic glazing and extremely high-grade aluminum to eliminate all external sounds. Inside, the kitchens are fully fitted with high end cabinets and top-quality Miele appliances. These features, coupled with the latest and most efficient air conditioning technology system installed throughout the building, ensure maximum comfort for The Court residents.

#### Built in/ appliances provided:

- Fridge
- Cooker and cooker hood
- Ovens
- Dishwasher
- Washing machine
- Dryer

39 B STREET / ROAD VIEW