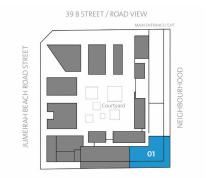

# TWO BEDROOM (TYPE 2A)

2 bedrooms + maids room apartment located on the ground floor in The Court with a view of the Jumeirah community

#### Floor Plan Type 2A

- 2 bedrooms + maid's room
- Size: 1,799 sqft
- Floor: Ground Floor
- Series: 02

#### **Overview of unit**

- 2 bedrooms
- 3.5 bathrooms
- Large en suite master bedroom with built-in wardrobe
- En suite 2nd bedroom with built-in wardrobe
- Large living and dining area
- Open plan kitchen
- Laundry room
- En-suite maid's room with built-in wardrobe
- Large terrace (with access from the living and dining area)
- 1 basement parking space

- Fridge
- Cooker and cooker hood
- Ovens
- Dishwasher
- Washing machine
- Dryer

NEIGHBOURHOOD