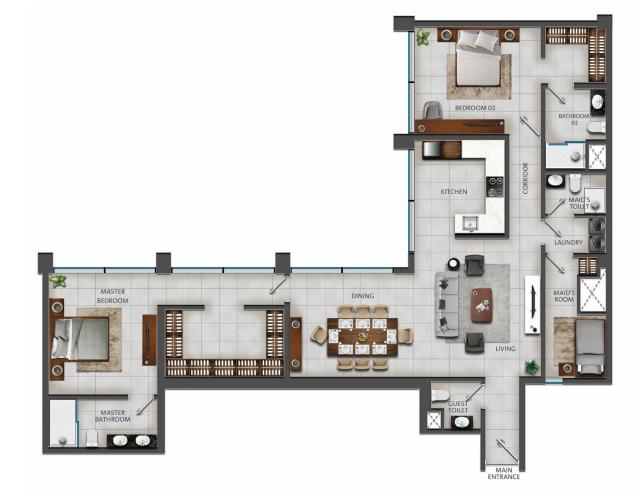

#### Floor Plan Type 2E

- 2 bedrooms + maid's room
- Size: 1,719 sqft
- Floor: 1-3
- Series: 05

#### **Overview of unit**

- 2 bedrooms
- 3.5 bathrooms
- Large en suite master bedroom with large walk-in closet
- Large en suite 2nd bedroom with walk-in closet
- Large living and dining area
- Open plan kitchen
- Laundry room
- En suite maid's room with built-in wardrobe
- 1 basement parking space

- Fridge
- Cooker and cooker hood
- Ovens
- Dishwasher
- Washing machine
- Dryer