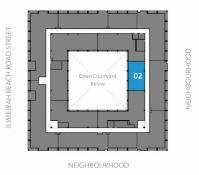

# TWO BEDROOM (TYPE 2A)

2 bedrooms + maids room apartment located on the ground floor in The Court with a view of the Jumeirah community

#### Floor Plan Type 2A

- 2 bedrooms + maid's room
- Size: 1,799 sqft
- Floor: Ground Floor
- Series: 02

#### **Overview of unit**

- 2 bedrooms
- 3.5 bathrooms
- Large en suite master bedroom with built-in wardrobe
- En suite 2nd bedroom with built-in wardrobe
- Large living and dining area
- Open plan kitchen
- Laundry room
- En-suite maid's room with built-in wardrobe
- Large terrace (with access from the living and dining area)
- 1 basement parking space