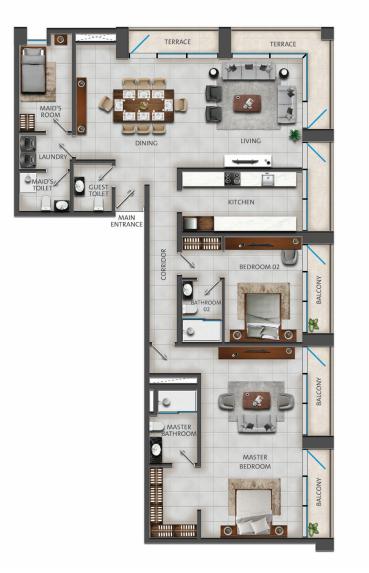

# **TWO BEDROOM (TYPE 2B)**

2 bedrooms + maids room apartment located on the ground floor in The Court with a view of the Jumeirah community

#### Floor Plan Type 2B

- 2 bedrooms + maid's room
- Size: 1,520 sqft
- Floor: Ground Floor
- Series: 01

#### **Overview of unit**

- 2 bedrooms
- 3.5 bathrooms
- Large en suite master bedroom with built-in wardrobe
- En suite 2nd bedroom with built-in wardrobe
- Large living and dining area
- Open plan kitchen
- Laundry room
- En suite maid's room with built-in wardrobe
- Large 'L' shaped terrace (with access from the living and dining area)
- 1 basement parking space

- Fridge
- Cooker and cooker hood
- Ovens
- Dishwasher
- Washing machine
- Dryer