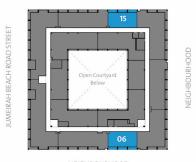

# **TWO BEDROOM (TYPE 1B)**

1 bedroom apartment in The Court with a view of the Jumeirah community

#### Floor Plan Type 1B

- 1 bedroom
- Size: 963 sqft
- Floor: 1-3
- Series: 06, 15

#### **Overview of unit**

- 1 bedroom
- 1.5 bathrooms
- Large en suite master bedroom with built-in wardrobe
- Large living and dining area
- Open plan kitchen
- Balcony (access from the master bedroom)
- 2 terraces (access from from the living area & dining area)
- 1 basement parking space