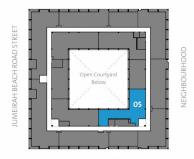

# **TWO BEDROOM (TYPE 2E)**

2 bedrooms + maid's room corner apartment in The Court with a view of the Zen courtyard

#### Floor Plan Type 2E

- 2 bedrooms + maid's room
- Size: 1,719 sqft
- Floor: 1-3
- Series: 05