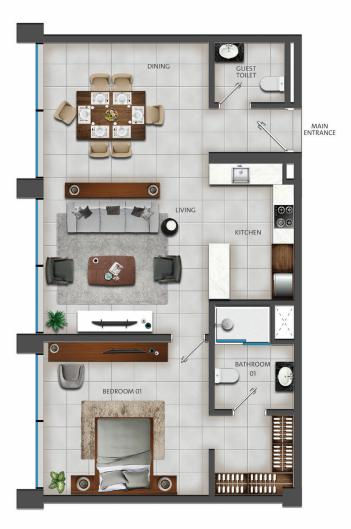

# **TWO BEDROOM (TYPE 1A)**

1 bedroom apartment in The Court with a view of the Zen courtyard

#### Floor Plan Type 1A

- 1 bedroom
- Size: 1,021 sqft
- Floor: 1-3
- Series: 10

#### **Overview of unit**

- 1 bedroom
- 1.5 bathrooms
- Large en suite master bedroom with built-in wardrobe
- Large living and dining area
- Open plan kitchen
- Laundry room
- Terrace (access from the living area)
- 1 basement parking space

#### Built in/ appliances provided:

- Fridge
- Cooker and cooker hood
- Ovens
- Dishwasher
- Washing machine
- Dryer

39 B STREET / ROAD VIEW