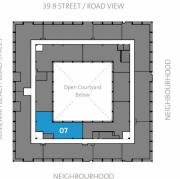

# **TWO BEDROOM (TYPE 1A)**

1 bedroom apartment in The Court with a view of the Zen courtyard

#### Floor Plan Type 1A

- 1 bedroom
- Size: 1,021 sqft
- Floor: 1-3
- Series: 10

#### **Overview of unit**

- 1 bedroom
- 1.5 bathrooms
- Large en suite master bedroom with built-in wardrobe
- Large living and dining area
- Open plan kitchen
- Laundry room
- Terrace (access from the living area)
- 1 basement parking space

#### Built in/ appliances provided:

- Fridge
- Cooker and cooker hood
- Ovens
- Dishwasher
- Washing machine
- Dryer

39 B STREET / ROAD VIEW