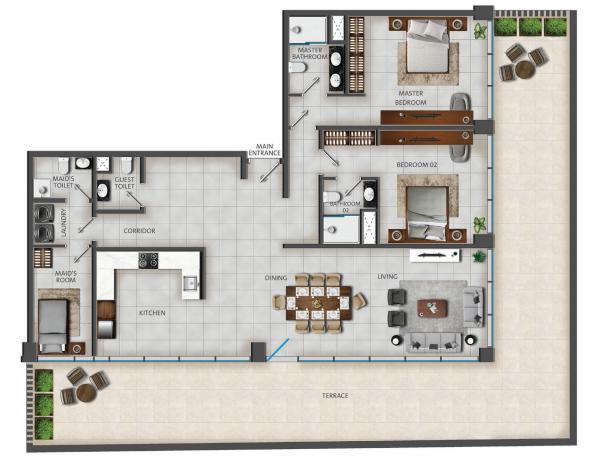

# TWO BEDROOM (TYPE 2A)

2 bedrooms + maids room apartment located on the ground floor in The Court with a view of the Jumeirah community

#### Floor Plan Type 2A

- 2 bedrooms + maid's room
- Size: 1,799 sqft
- Floor: Ground Floor
- Series: 02

#### **Overview of unit**

- 2 bedrooms
- 3.5 bathrooms
- Large en suite master bedroom with built-in wardrobe
- En suite 2nd bedroom with built-in wardrobe
- Large living and dining area
- Open plan kitchen
- Laundry room
- En-suite maid's room with built-in wardrobe
- Large terrace (with access from the living and dining area)
- 1 basement parking space

- Fridge
- Cooker and cooker hood
- Ovens
- Dishwasher
- Washing machine
- Dryer

NEIGHBOURHOOD