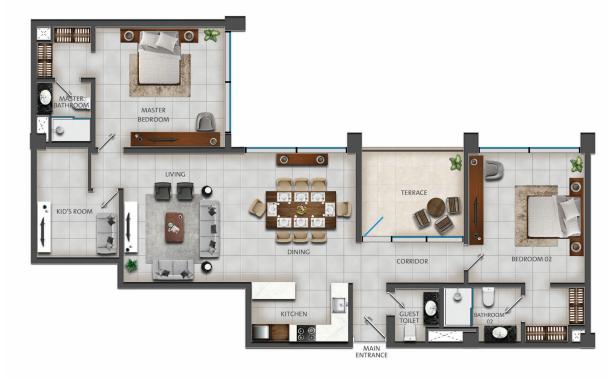

# **TWO BEDROOM (TYPE 1A)**

1 bedroom apartment in The Court with a view of the Zen courtyard

#### Floor Plan Type 1A

- 1 bedroom
- Size: 1,021 sqft
- Floor: 1-3
- Series: 10

#### **Overview of unit**

- 1 bedroom
- 1.5 bathrooms
- Large en suite master bedroom with built-in wardrobe
- Large living and dining area
- Open plan kitchen
- Laundry room
- Terrace (access from the living area)
- 1 basement parking space

#### Built in/ appliances provided:

- Fridge
- Cooker and cooker hood
- Ovens
- Dishwasher
- Washing machine
- Dryer

39 B STREET / ROAD VIEW