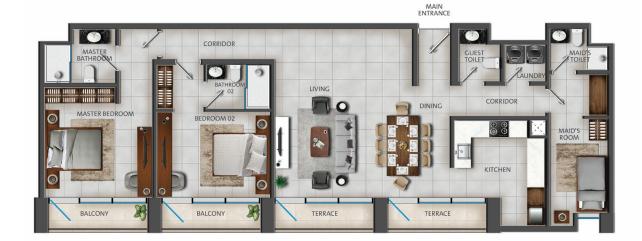

# **TWO BEDROOM (TYPE 2H)**

2 bedrooms + maid's room apartment in The Court with a view of the Jumeirah community

#### Floor Plan Type 2H

- 2 bedrooms + maid's room
- Size: 1,664 sqft
- Floor: 1-3
- Series: 03, 08, 13

#### **Overview of unit**

- 2 bedrooms
- 3.5 bathrooms
- Large en suite master bedroom with built-in wardrobe
- Large en suite 2nd bedroom with built-in wardrobe
- Large living and dining area
- Open plan kitchen
- Laundry room
- En suite maid's room with built-in wardrobe
- 1 balcony (with access from the master bedroom)
- 1 balcony (with access from the 2nd bedroom)
- 2 terraces ( with access from the living and dining area)
- 1 basement parking space

- Fridge
- Cooker and cooker hood
- Ovens
- Dishwasher
- Washing machine
- Dryer