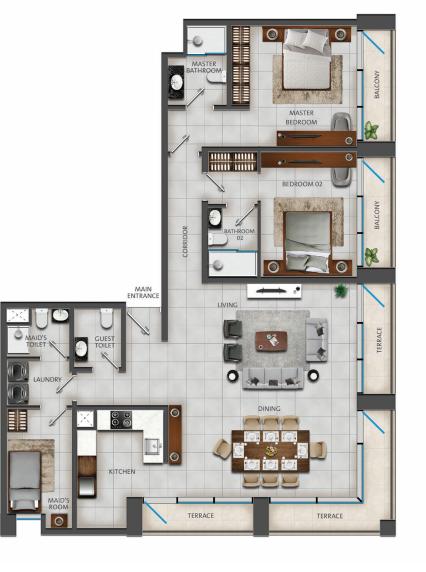

# **TWO BEDROOM (TYPE 2D)**

2 bedrooms + maids room corner apartment in The Court with a view of the Jumeirah community

#### Floor Plan Type 2D

- 2 bedrooms + maid's room
- Size: 1,757 sqft
- Floor: 1-3
- Series: 04

#### **Overview of unit**

- 2 bedrooms
- 3.5 bathrooms
- Large en suite master bedroom with built-in wardrobe
- En suite 2nd bedroom with built-in wardrobe
- Large living and dining area
- Open plan kitchen
- Large laundry room
- En suite maid's room with built-in wardrobe
- 1 balcony (with access from the master bedroom)
- 1 balcony (with access from the 2nd bedroom)
- Large 'L' shaped terrace (with access from the living and dining area)
- 2 basement parking spaces

#### Built in/ appliances provided:

- Fridge
- Cooker and cooker hood
- Ovens
- Dishwasher
- Washing machine
- Dryer