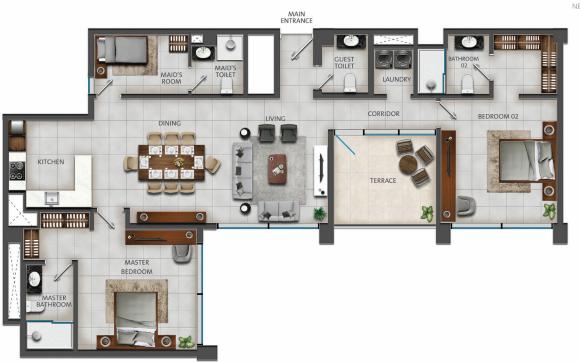

#### Floor Plan Type 2F

- 2 bedrooms + maid's room
- Size: 1,719 sqft
- Floor: 1-3
- Series: 12

#### Overview of unit Overview of unit

• 2 bedrooms

- 3.5 bathrooms
- Large en suite master bedroom with walk-in closet
- Large en suite 2nd bedroom with walk-in closet
- Large living and dining area
- Open plan kitchen
- Laundry room
- En suite maid's room with built-in wardrobe
- Terrace (with access from the living and dining area)
- 1 basement parking space

- Fridge
- Cooker and cooker hood
- Ovens
- Dishwasher
- Washing machine
- Dryer