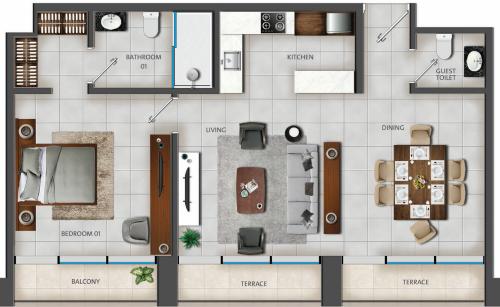

# **TWO BEDROOM (TYPE 1B)**

1 bedroom apartment in The Court with a view of the Jumeirah community

#### Floor Plan Type 1B

- 1 bedroom
- Size: 963 sqft
- Floor: 1-3
- Series: 06, 15

#### **Overview of unit**

- 1 bedroom
- 1.5 bathrooms
- Large en suite master bedroom with built-in wardrobe
- Large living and dining area
- Open plan kitchen
- Balcony (access from the master bedroom)
- 2 terraces (access from from the living area & dining area)
- 1 basement parking space

#### Built in/ appliances provided:

- Fridge
- Cooker and cooker hood
- Ovens
- Dishwasher
- Washing machine
- Dryer

MAIN ENTRANCE