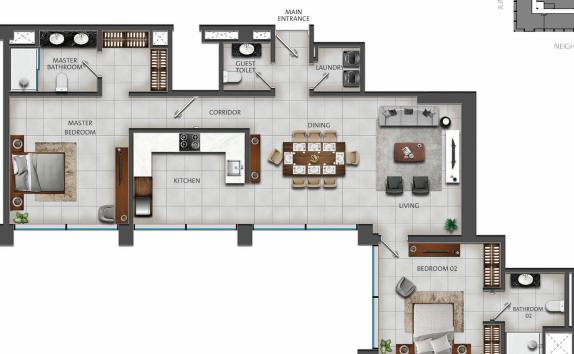

# AH BEACH ROAD STREET

• 2 bedrooms + maid's room

with a view of the Zen courtyard

TWO BEDROOM (TYPE 2G)

2 bedrooms + maid's room corner apartment in The Court

• Size: 1,719 sqft

Floor Plan Type 2G

- Floor: 1-3
- Series: 12

#### **Overview of unit**

- 2 bedrooms
- 3.5 bathrooms
- Large en suite master bedroom with walk-in closet
- Large en suite 2nd bedroom with walk-in closet
- Large living and dining area
- Open plan kitchen
- Laundry room
- En suite maid's room with built-in wardrobe
- Terrace (with access from the living and dining area)
- 1 basement parking space

- Fridge
- Cooker and cooker hood
- Ovens
- Dishwasher
- Washing machine
- Dryer