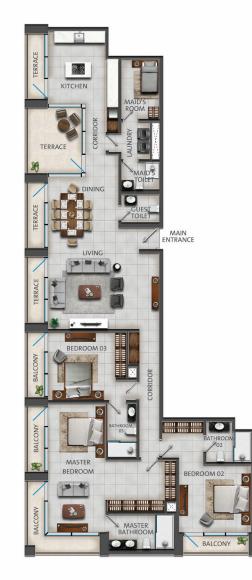

# THREE BEDROOM (TYPE 3A)

3 bedrooms + maid's room corner apartment in The Court with a view of the Jumeirah community

#### Floor Plan Type 3A

- 3 bedrooms + maid's room
- Size: 2,688 sqft
- Floor: 1-3
- Series: 09,11

#### **Overview of unit**

- 3 bedrooms
- 4.5 bathrooms
- Large en suite master bedroom with walk-in closet and lounge area
- Large en suite 2nd & 3rd bedroom with built-in wardrobe
- Large living and dining area
- Open plan kitchen
- Laundry room
- En suite maid's room with built-in wardrobe
- 2 balconies (with access from the master bedroom)
- 1 balcony (with access from the 2nd bedroom)
- 1 balcony (with access from the 3rd bedroom)
- 3 terraces ( with access from the living and dining area)
- 2 covered parking spaces

- Fridge
- Cooker and cooker hood
- Ovens
- Dishwasher
- Washing machine
- Dryer