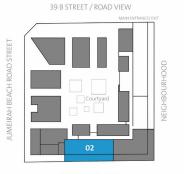

# **TWO BEDROOM (TYPE 2B)**

2 bedrooms + maids room apartment located on the ground floor in The Court with a view of the Jumeirah community

#### Floor Plan Type 2B

- 2 bedrooms + maid's room
- Size: 1,520 sqft
- Floor: Ground Floor
- Series: 01

#### **Overview of unit**

- 2 bedrooms
- 3.5 bathrooms
- Large en suite master bedroom with built-in wardrobe
- En suite 2nd bedroom with built-in wardrobe
- Large living and dining area
- Open plan kitchen
- Laundry room
- En suite maid's room with built-in wardrobe
- Large 'L' shaped terrace (with access from the living and dining area)
- 1 basement parking space

- Fridge
- Cooker and cooker hood
- Ovens
- Dishwasher
- Washing machine
- Dryer