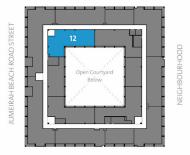

# TWO BEDROOM (TYPE 2F)

2 bedrooms + maid's room corner apartment in The Court with a view of the Zen courtyard

#### Floor Plan Type 2F

- 2 bedrooms + maid's room
- Size: 1,719 sqft
- Floor: 1-3
- Series: 12