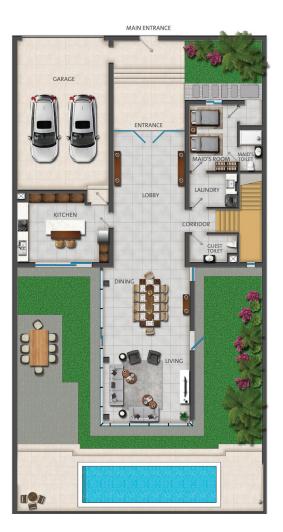

## **TYPE 4B**

4 bedrooms + maid's room corner duplex villa in Reem VI with a view of the community

#### Floor Plan Type 4B

• 4 bedrooms + maid's room

Size: 5859Villas: 02

#### Overview of unit

- 4 bedrooms
- 6 bathrooms

#### **Ground Floor**

- Large living and dining area
- Closed kitchen
- Large en suite maid's room with built-in wardrobe
- Shower area
- Private garden
- Large laundry room
- Storage room
- Outdoor temperature controlled swimming pool
- Garage parking for 2 cars

#### 1st Floor

- Large en suite master bedroom with walk-in closet
- En suite 2nd, 3rd & 4th bedroom with built-in wardrobe
- Large family area
- Large terrace with access from family area
- Balconies from master bedroom and 2nd bedroom

## **Appliances**

- Stove
- Oven
- Fridge
- Dishwasher
- Washing Machine
- Dryer

NEIGHBOUR / AL THANYA STREET