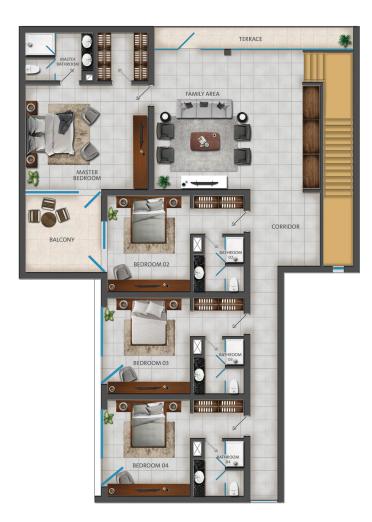

## TYPE 4A

4 bedrooms + maid's room corner duplex villa in Reem VI with a view of Burj Al Arab

### Floor Plan Type 4A

• 4 bedrooms + maid's room

• Size: 5859 • Villas: 01

#### Overview of unit

- 4 bedrooms
- 6 bathrooms

#### **Ground Floor**

- Large living and dining area
- Closed kitchen
- Large en suite maid's room with built-in wardrobe
- Shower area
- Large private garden
- Large laundry room
- Storage room
- Outdoor temperature controlled swimming pool
- Garage parking for 2 cars

#### 1st Floor

- Large en suite master bedroom with walk-in closet
- En suite 2nd, 3rd & 4th bedroom with built-in wardrobe
- Large family area
- Large terrace with access from family area
- Balconies from master bedroom and 2nd bedroom

### **Appliances**

- Stove
- Oven
- Fridge
- Dishwasher
- Washing machine
- Dryer