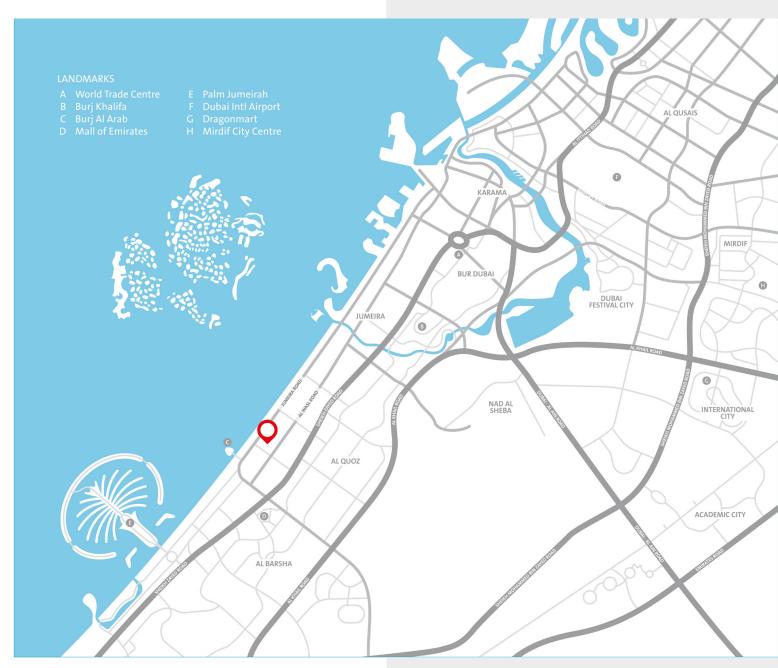

## A TRANQUIL PARADISE

Nestled in the heart of Umm Suqeim, REEM VI is a stunning compound encompassing a modern and clean design.

The property is located close to Jumeirah Beach Road and provides easy access to landmarks such as Al Wasl Road, Wild Wadi Parkand Novomed Medical Clinic.

### **Proximity to Landmarks**

- Easy access to Malls, Schools, Hospitals, Mosques, Five Star Hotels, Parks, Restaurants and Beaches
- Conveniently located within proximity to Al Wasl Road, Royal Consulate of Denmark, Novomed Medical Clinic, Football Stadium, Wild Wadi Park, and Um Suquem Park