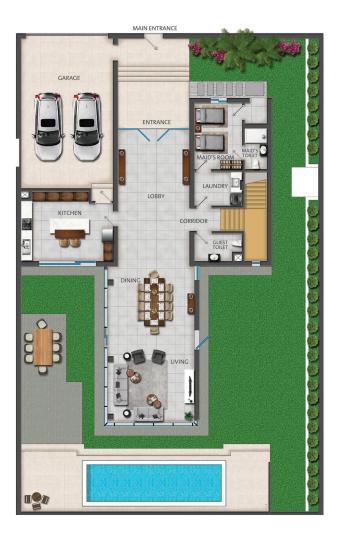

### TYPE 4C

4 bedrooms + maid's room corner duplex villa in Reem VI with a view of the community

## Floor Plan Type 4C

- 4 bedrooms + maid's room
- Size: 5859
- Villas: 03

#### Overview of unit

- 4 bedrooms
- 6 bathrooms

#### **Ground Floor**

- Large living and dining area
- Closed kitchen
- Large en suite maid's room with built-in wardrobe
- Shower area
- Private garden
- Large laundry room
- Storage room
- Outdoor temperature controlled swimming pool
- Garage parking for 2 cars

#### 1st Floor

- Large en suite master bedroom with walk-in closet
- En suite 2nd, 3rd & 4th bedroom with built-in wardrobe
- Large family area
- Large terrace with access from family area
- Balconies from master bedroom and 2nd bedroom

### **Appliances**

- Stove
- Oven
- Fridge
- Dishwasher
- Washing Machine
- Dryer

NEIGHBOUR / AL THANYA STREET