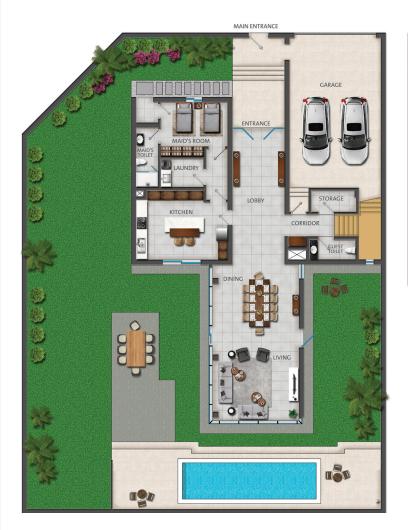

## TYPE 4A

4 bedrooms + maid's room corner duplex villa in Reem VI with a view of Burj Al Arab

### Floor Plan Type 4A

• 4 bedrooms + maid's room

• Size: 5859 • Villas: 01

#### Overview of unit

- 4 bedrooms
- 6 bathrooms

#### **Ground Floor**

- Large living and dining area
- Closed kitchen
- Large en suite maid's room with built-in wardrobe
- Shower area
- Large private garden
- Large laundry room
- Storage room
- Outdoor temperature controlled swimming pool
- Garage parking for 2 cars

#### 1st Floor

- Large en suite master bedroom with walk-in closet
- En suite 2nd, 3rd & 4th bedroom with built-in wardrobe
- Large family area
- Large terrace with access from family area
- Balconies from master bedroom and 2nd bedroom