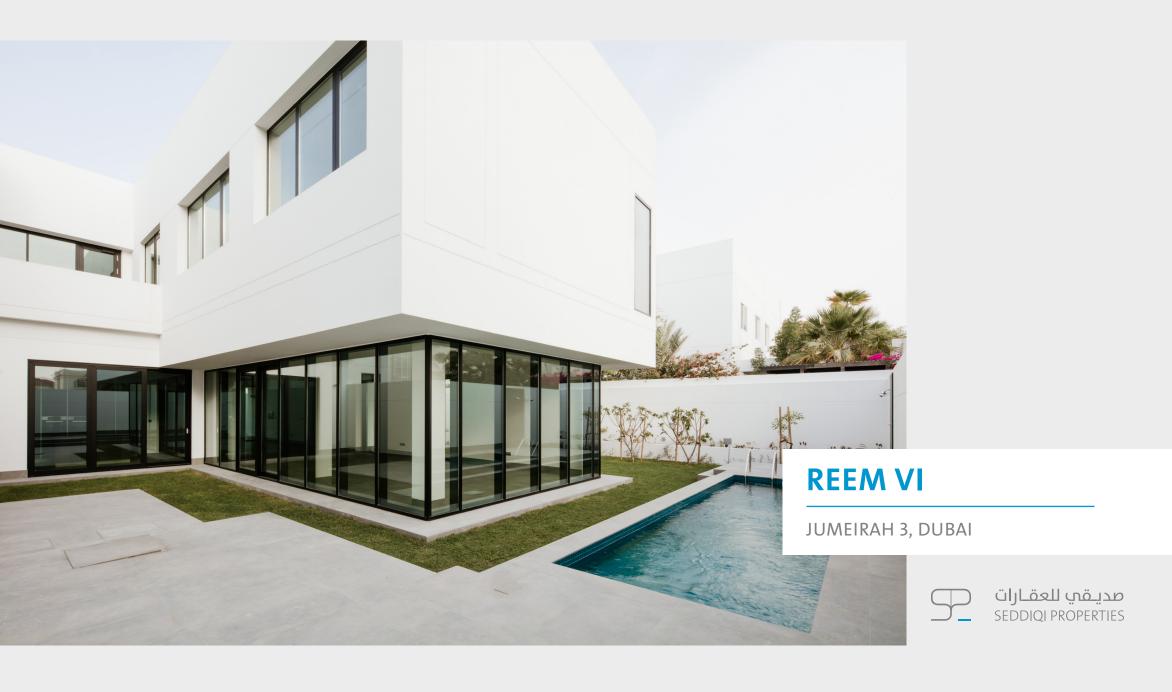

## A TRANQUIL PARADISE

Nestled in the heart of Umm Suqeim, REEM VI is a stunning compound encompassing a modern and clean design.

The property is located close to Jumeirah Beach Road and provides easy access to landmarks such as Al Wasl Road, Wild Wadi Parkand Novomed Medical Clinic.

The compound includes three unique properties, each featuring 4 bedrooms, a maid's room, private swimming pool and are fitted with the latest kitchen appliances. The community provides for a perfect environment for a family in the heart of the city.

Contemporary design meets spectacular views across these large villas, which are 5859 sq. ft each. The property is equipped with a well-manicured garden and includes landscaping and gardening fees in the rent.

With natural light and a modern palette at the heart of this property, it is a great choice for those in pursuit of a tranquil paradise.