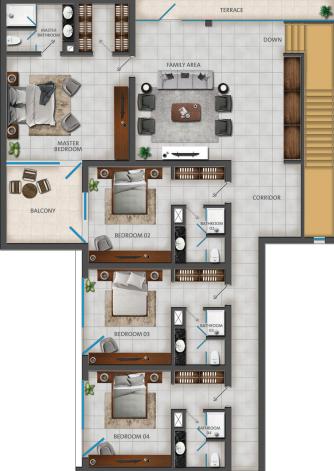

## TYPE 4A

4 bedrooms + maid's room corner duplex villa in Reem VI with a view of Burj Al Arab

### Floor Plan Type 4A

• 4 bedrooms + maid's room

• Size: 5859 • Villas: 01

#### Overview of unit

- 4 bedrooms
- 6 bathrooms

#### **Ground Floor**

- Large living and dining area
- Closed kitchen
- Large en suite maid's room with built-in wardrobe
- Shower area
- Large private garden
- Large laundry room
- Storage room
- Outdoor temperature controlled swimming pool
- Garage parking for 2 cars

#### 1st Floor

- Large en suite master bedroom with walk-in closet
- En suite 2nd, 3rd & 4th bedroom with built-in wardrobe
- Large family area
- Large terrace with access from family area
- Balconies from master bedroom and 2nd bedroom

### **Appliances**

- Stove
- Oven
- Fridge
- Dishwasher
- Washing machine
- Dryer