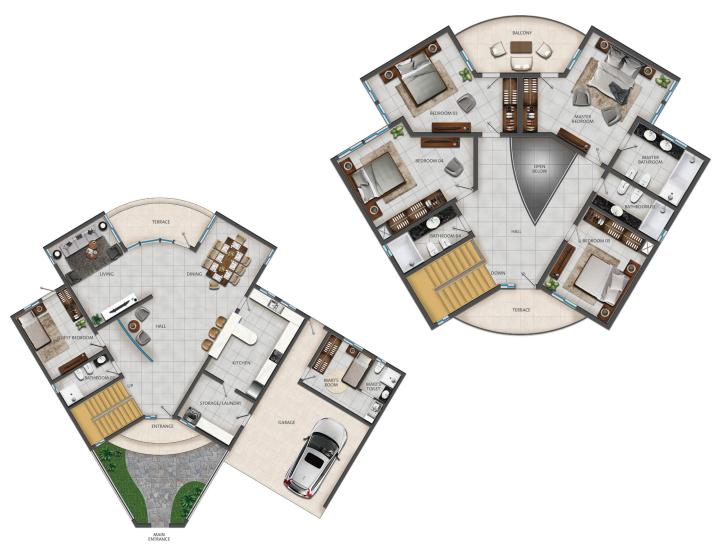

# TYPE 3A

3 bedrooms + maid's room duplex villas in Reem I with a community view of Jumeirah 2

### Floor Plan Type 3A

- 3 bedrooms + maid's room
- Size: 2,690 sqft • Villas: 1-6 & 11-17

- Overview of unit
- 3 bedrooms
- 3 bathrooms

#### **Ground Floor**

- Large living and dining area
- Large closed kitchen
- Guest toilet
- Exernal en suite maid's room with built-in wardrobe
- Private garden
- Terrace
- Covered parking for 2 cars

#### 1st Floor

- Living area
- Large en suite master bedroom with built-in wardrobe
- 2nd & 3rd bedroom with built-in wardrobe
- Shared bathroom
- Balcony access from master bedroom and 2nd bedroom
- Terrace access from the living area

# **TYPE 5A**

5 bedrooms + maid's room duplex villas in Reem I with a community view of Jumeirah 2

#### Floor Plan Type 5A

- 5 bedrooms + maid's room
- Size: 3,874 sqft
- Villas: 7-10

#### Overview of unit

- 5 bedrooms
- 4 bathrooms

#### **Ground Floor**

- Large living and dining area
- Large closed kitchen
- Large laundry room
- Guest bedroom with built–in wardrobe
- Guest bathroom
- External en suite maid's room with built-in wardrobe
- Private garden
- Terrace

## 1st Floor

- Large en suite master bedroom with built-in wardrobe
- 3rd, 4th and 5th bedroom with built-in wardrobes
- 2 Shared bathroom
- Balcony access from master bedroom and bedroom 3
- Terrace access from the living area