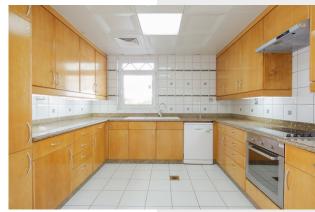

# **Property Amenities**

- Shared temperature controlled swimming pool
- Private garden
- Tennis court
- Fully fitted kitchen
- Covered parking for 2 cars
- 24/7 on-site security
- 24/7 maintenance helpdesk support
- Pet friendly property\*

### **Appliances**

- Fridge
- Cooker and cooker hood
- Microwave
- Dishwasher
- Washing machine
- Dryer