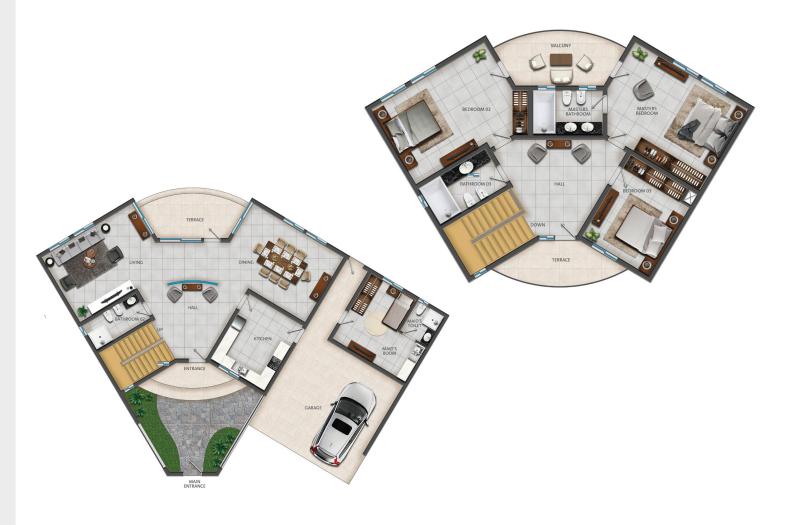

# TYPE 3A

3 bedrooms + maid's room duplex villas in Reem I with a community view of Jumeirah 2

### Floor Plan Type 3A

- 3 bedrooms + maid's room
- Size: 2,690 sqft • Villas: 1-6 & 11-17

- Overview of unit
- 3 bedrooms
- 3 bathrooms

#### **Ground Floor**

- Large living and dining area
- Large closed kitchen
- Guest toilet
- Exernal en suite maid's room with built-in wardrobe
- Private garden
- Terrace
- Covered parking for 2 cars

#### 1st Floor

- Living area
- Large en suite master bedroom with built-in wardrobe
- 2nd & 3rd bedroom with built-in wardrobe
- Shared bathroom
- Balcony access from master bedroom and 2nd bedroom
- Terrace access from the living area