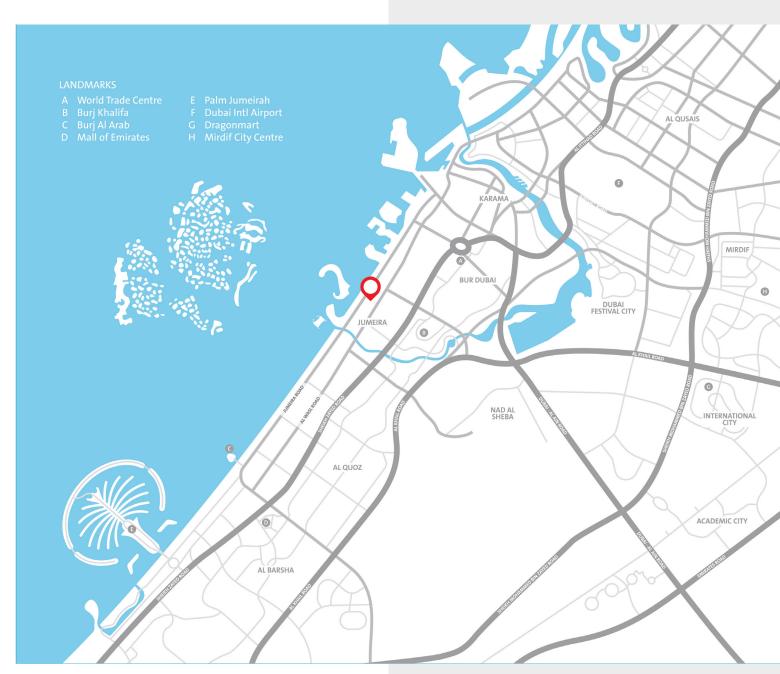

## **Proximity to Landmarks**

- Easy access to schools, hospitals, mosques, restaurant, parks and beaches
- Conveniently located within proximity to Box Park, Four Seasons Hotel, Jumeirah Post Office, Jumeirah Second Open Beach and Jumeirah Archaeological Site

# A GATEWAY TO LEISURELY LIVING

Nestled in the heart of Jumeirah 2 in a secure gated community, REEM I comprises 17 villas that enjoy easy access to recreational and dining hotspots such as Box Park, Al Wasl Road and Jumeirah Second Open Beach.