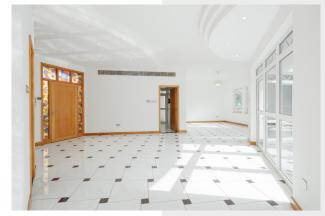

#### **Ground Floor**

- Large living and dining area
- Large closed kitchen
- Guest toilet
- Exernal en suite maid's room with built-in wardrobe
- Private garden
- Terrace
- Covered parking for 2 cars

#### **Ground Floor**

- Large living and dining area
- Large closed kitchen
- Large laundry room
- Guest bedroom with built–in wardrobe
- Guest bathroom
- External en suite maid's room with built-in wardrobe
- Private garden
- Terrace