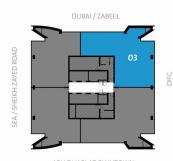

## THREE BEDROOM (TYPE 3C)

3 bedroosm + maid's room apartment in Capricorn Tower with views of the city including DIFC and Zabeel Area

#### Floor Plan Type 3C

• 3 bedrooms + maid's room

Size: 1,950 sqftFloor: 34-43Series: 03