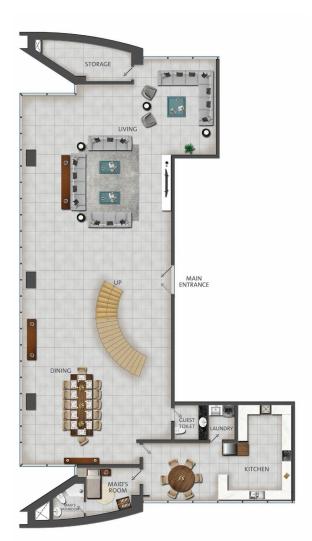

#### Floor Plan Type 4B

- Penthouse
- 4 bedrooms + maid's room
- Size: 5,371 sqft
- Floor: 43

#### **Ground Floor**

- Large living area
- Large living & dining area
- Fully fitted kitchen
- En suite maid's room with built-in wardrobe
- Laundry room
- Large storage room

#### 1st Floor

- Large en-suite master bedroom with walk-in closet
- En-suite 2nd, 3rd & 4th bedroom room with built-in wardrobes
- Family room
- Pantry
- Laundry room
- 3 covered parking spaces

- Fridge
- Electric cooker with oven
- Cooker hood
- Microwave
- Dishwasher
- Washing machine
- Dryer