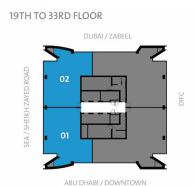

#### Floor Plan Type 2A

• 2 bedrooms

• Size: 1,469 sqft

• Floor: 19-33 • Series: 01, 02

#### 19TH TO 20TH FLOOR

ABU DHABI / DOWNTOWN