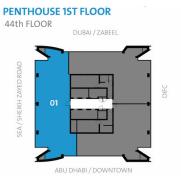

## **FOUR BEDROOM (TYPE 4B)**

4 bedrooms + maid's room penthouse in Capricorn Tower with scenic views of the city including Sheikh Zayed Road and Downtown Dubai

#### Floor Plan Type 4B

- Penthouse
- 4 bedrooms + maid's room
- Size: 5,371 sqft
- Floor: 43

#### 1st Floor

- Large en-suite master bedroom with walk-in closet
- En-suite 2nd, 3rd & 4th bedroom room with built-in wardrobes
- Family room
- Pantry
- Laundry room
- 3 covered parking spaces

- Fridge
- Electric cooker with oven
- Cooker hood
- Microwave
- Dishwasher
- Washing machine
- Dryer