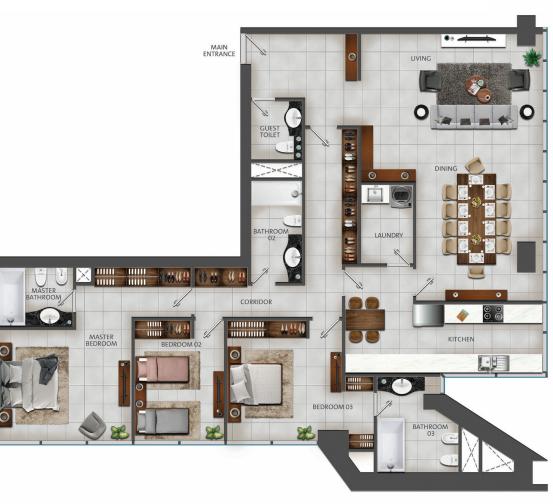

## THREE BEDROOM (TYPE 3C)

3 bedroosm + maid's room apartment in Capricorn Tower with views of the city including DIFC and Zabeel Area

#### Floor Plan Type 3C

• 3 bedrooms + maid's room

Size: 1,950 sqftFloor: 34-43Series: 03

#### Overview of unit

- 3 bedrooms
- 3.5 bathrooms
- En suite master bedroom with built-in wardrobe
- 2nd & 3rd bedroom with built-in wardrobe
- Large living & dining area
- Large closed kitchen
- En suite maid's room with built-in wardrobe
- Large laundry room
- Additional wardrobe space included
- 2 covered parking spaces

- Fridge
- Electric cooker with oven
- Cooker hood
- Microwave
- Dishwasher
- Washing machine
- Dryer

#### 19TH TO 20TH FLOOR

ABU DHABI / DOWNTOWN