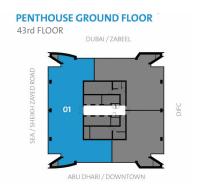

## **FOUR BEDROOM (TYPE 4B)**

4 bedrooms + maid's room penthouse in Capricorn Tower with scenic views of the city including Sheikh Zayed Road and Downtown Dubai

#### Floor Plan Type 4B

- Penthouse
- 4 bedrooms + maid's room
- Size: 5,371 sqft
- Floor: 43

#### **Ground Floor**

- Large living area
- Large living & dining area
- Fully fitted kitchen
- En suite maid's room with built-in wardrobe
- Laundry room
- Large storage room