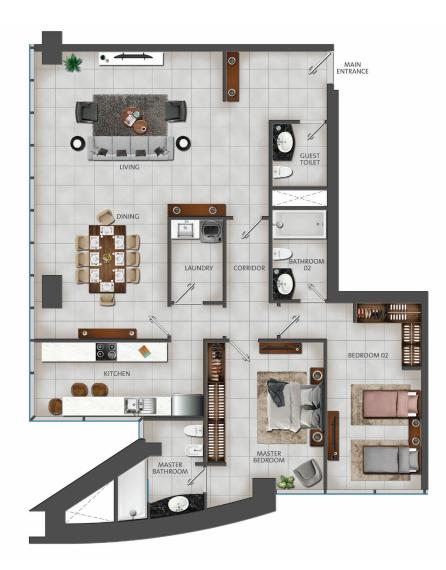

## **FLOOR PLANS**

## TWO BEDROOM (TYPE 2A)

2 bedrooms apartment in Capricorn Tower with a view of Sheikh Zayed Road and the Arabian sea

#### Floor Plan Type 2A

• 2 bedrooms

• Size: 1,469 sqft

• Floor: 19-33 • Series: 01, 02

#### Overview of unit

- 2 bedrooms
- 2.5 bathrooms
- En suite master bedroom with built-in wardrobe
- 2nd bedroom with built-in wardrobe
- Large living & dining area
- Closed kitchen
- Laundry room
- 1 covered parking space