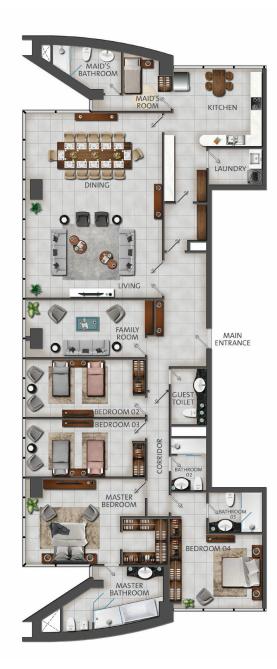

## **FOUR BEDROOM (TYPE 4B)**

4 bedrooms + maid's room penthouse in Capricorn Tower with scenic views of the city including Sheikh Zayed Road and Downtown Dubai

#### Floor Plan Type 4B

- Penthouse
- 4 bedrooms + maid's room
- Size: 5,371 sqft
- Floor: 43

#### Overview of unit

- 4 bedrooms
- 5.5 bathrooms

#### **Ground Floor**

- Large living area
- Large living & dining area
- Fully fitted kitchen
- En suite maid's room with built-in wardrobe
- Laundry room
- Large storage room

#### 1st Floor

- Large en-suite master bedroom with walk-in closet
- En-suite 2nd, 3rd & 4th bedroom room with built-in wardrobes
- Family room
- Pantry
- Laundry room
- 3 covered parking spaces

- Fridge
- Electric cooker with oven
- Cooker hood
- Microwave
- Dishwasher
- Washing machine
- Dryer