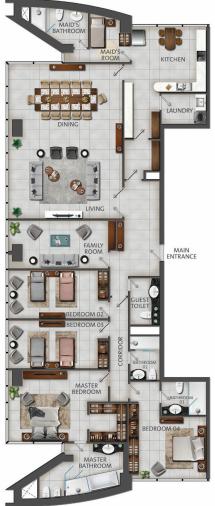

## **FOUR BEDROOM (TYPE 4B)**

4 bedrooms + maid's room penthouse in Capricorn Tower with scenic views of the city including Sheikh Zayed Road and Downtown Dubai

#### Floor Plan Type 4B

- Penthouse
- 4 bedrooms + maid's room
- Size: 5,371 sqft
- Floor: 43

#### Overview of unit

- 4 bedrooms
- 5.5 bathrooms

#### **Ground Floor**

- Large living area
- Large living & dining area
- Fully fitted kitchen
- En suite maid's room with built-in wardrobe
- Laundry room
- Large storage room

#### 1st Floor

- Large en-suite master bedroom with walk-in closet
- En-suite 2nd, 3rd & 4th bedroom room with built-in wardrobes
- Family room
- Pantry
- Laundry room
- 3 covered parking spaces

- Fridge
- Electric cooker with oven
- Cooker hood
- Microwave
- Dishwasher
- Washing machine
- Dryer