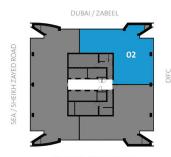

## THREE BEDROOM (TYPE 3B)

3 bedrooms + maid's room apartment in Capricorn Tower with views of the city including DIFC

#### Floor Plan Type 3B

- 3 bedrooms + maid's room
- Size: 1,926 sqft
- Floor: 21-33
- Series: 03