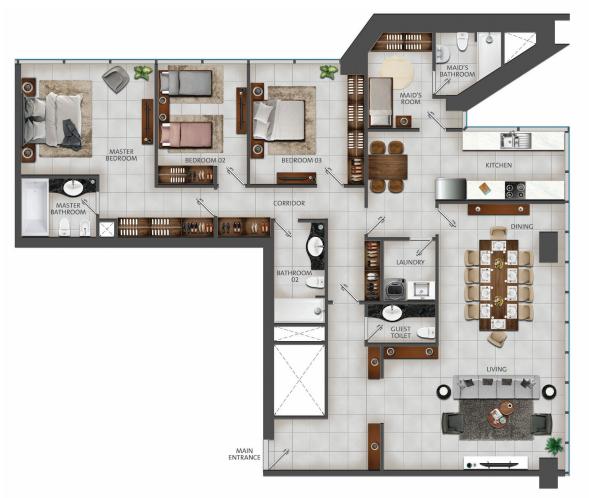

## THREE BEDROOM (TYPE 3C)

3 bedroosm + maid's room apartment in Capricorn Tower with views of the city including DIFC and Zabeel Area

#### Floor Plan Type 3C

• 3 bedrooms + maid's room

Size: 1,950 sqftFloor: 34-43Series: 03

#### Overview of unit

- 3 bedrooms
- 3.5 bathrooms
- En suite master bedroom with built-in wardrobe
- 2nd & 3rd bedroom with built-in wardrobe
- Large living & dining area
- Large closed kitchen
- En suite maid's room with built-in wardrobe
- Large laundry room
- Additional wardrobe space included
- 2 covered parking spaces

- Fridge
- Electric cooker with oven
- Cooker hood
- Microwave
- Dishwasher
- Washing machine
- Dryer