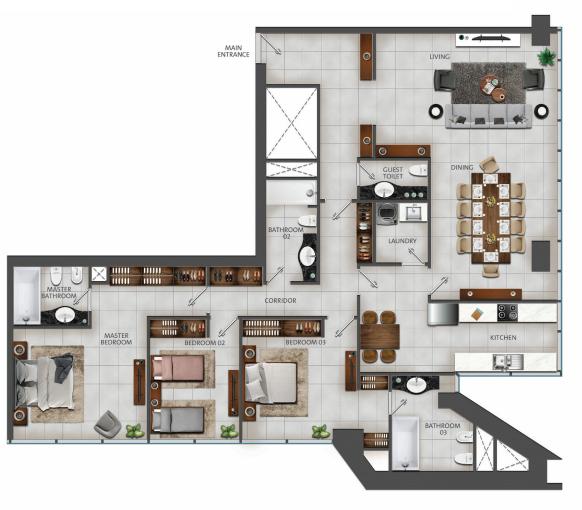

## THREE BEDROOM (TYPE 3A)

3 bedrooms + maid's room apartment in Capricorn Tower with views of the city including DIFC

#### Overview of unit

- 3 bedrooms
- 3.5 bathrooms
- En suite master bedroom with built-in wardrobe
- 2nd & 3rd bedroom with built-in wardrobe
- Large living & dining area
- Large closed kitchen
- En suite maid's room with built-in wardrobe
- Laundry room
- Additional wardrobe space included
- 2 covered parking spaces

- Fridge
- Electric cooker with oven
- Cooker hood
- Microwave
- Dishwasher
- Washing machine
- Dryer