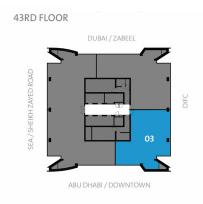

ite master bedroom with built-in wardrobe
- 2nd bedroom with built-in wardrobe
- Large living & dining area
- Closed kitchen
- Laundry room
- 1 covered parking space

- Fridge
- Electric cooker with oven
- Cooker hood
- Microwave
- Dishwasher
- Washing machine
- Dryer





## TWO BEDROOM (TYPE 2B)

2 bedrooms apartment in Capricorn Tower with a view of Downtown Dubai and DIFC

#### Floor Plan Type 2B

- 2 bedrooms
- Size: 1,952 sqft
- Floor: 43
- Series: 03

#### Overview of unit

- 2 bedrooms
- 2.5 bathrooms
- En suite bedrooms with built-in wardrobe
- Large living & dining area
- Large closed kitchen
- Large laundry room
- Additional wardrobe space included
- 1 covered parking space

- Fridge
- Electric cooker with oven
- Cooker hood
- Microwave
- Dishwasher
- Washing machine
- Dryer





#### 19TH TO 20TH FLOOR



ABU DHABI / DOWNTOWN

## THREE BEDROOM (TYPE 3A)

3 bedrooms + maid's room apartment in Capricorn Tower with views of the city including DIFC

#### Floor Plan Type 3A

- 3 bedrooms + maid's room
- Size: 1,883 sqft
- Floor: 19-20
- Series: 03

#### Overview of unit

- 3 bedrooms
- 3.5 bathrooms
- En suite master bedroom with built-in wardrobe
- 2nd & 3rd bedroom with built-in wardrobe
- Large living & dining area
- Large closed kitchen
- En suite maid's room with built-in wardrobe
- Laundry room
- Additional wardrobe space included
- 2 covered parking spaces

- Fridge
- Electric cooker with oven
- Cooker hood
- Microwave
- Dishwasher
- Washing machine
- Dryer



#### 21ST TO 33RD FLOOR



ABU DHABI / DOWNTOWN

## THREE BEDROOM (TYPE 3B)

3 bedrooms + maid's room