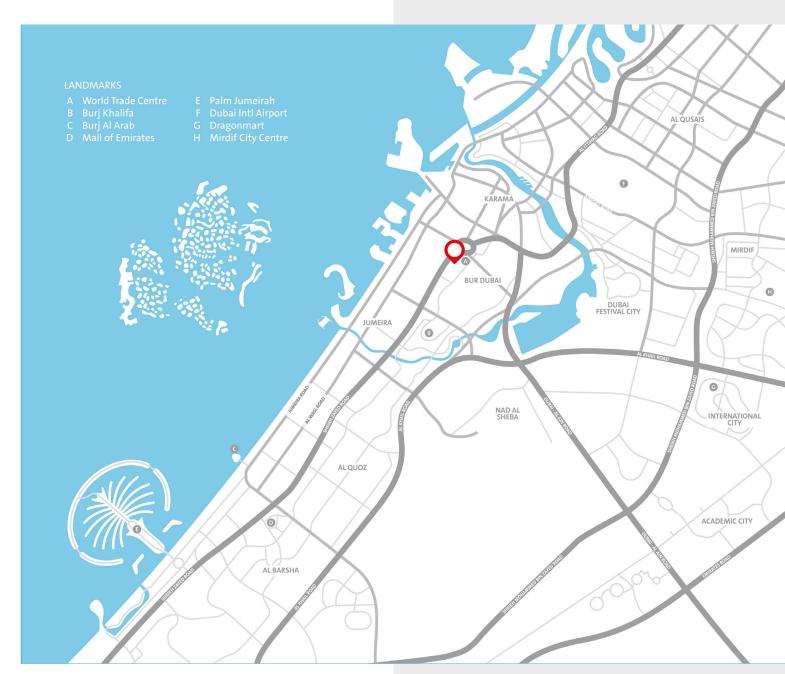

#### AN EXECUTIVE AFFAIR

Capricorn Tower is a token of luxury sitting on Sheikh Zayed Road facing the Dubai International Financial Centre. The mixed-use tower is within easy reach of Emirates Towers, Dubai World Trade Centre, Burj Khalifa and The Dubai Mall, with the Emirates Towers Metro station just a few steps away.

#### **Proximity to Landmarks**

- Easy access to Dubai Mall, Burj Khalifa, Schools Five Star Hotels, Parks & Beaches
- Conveniently located opposite The Dubai International Financial Centre, and proximity to The Dubai World Trade Centre, Burj Khalifa, Downtown Dubai, and next to the Emirates Towers Metro Station