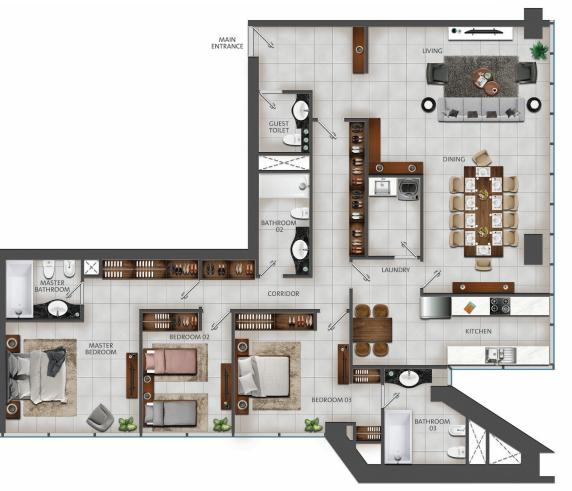

## THREE BEDROOM (TYPE 3B)

3 bedrooms + maid's room apartment in Capricorn Tower with views of the city including DIFC

#### Overview of unit

- 3 bedrooms
- 3.5 bathrooms
- En suite master bedroom with built-in wardrobe
- 2nd & 3rd bedroom with built-in wardrobe
- Large living & dining area
- Closed kitchen
- En suite maid's room with built-in wardrobe
- Large laundry room
- Additional wardrobe space included
- 2 covered parking spaces

- Fridge
- Electric cooker with oven
- Cooker hood
- Microwave
- Dishwasher
- Washing machine
- Dryer