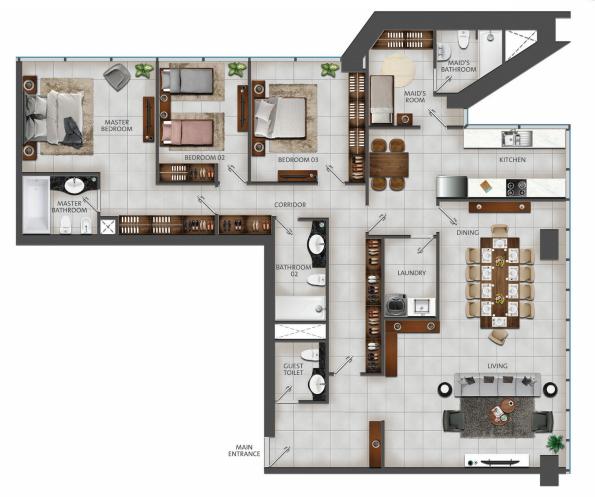

## THREE BEDROOM (TYPE 3C)

3 bedroosm + maid's room apartment in Capricorn Tower with views of the city including DIFC and Zabeel Area

#### Floor Plan Type 3C

• 3 bedrooms + maid's room

Size: 1,950 sqftFloor: 34-43Series: 03

#### Overview of unit

- 3 bedrooms
- 3.5 bathrooms
- En suite master bedroom with built-in wardrobe
- 2nd & 3rd bedroom with built-in wardrobe
- Large living & dining area
- Large closed kitchen
- En suite maid's room with built-in wardrobe
- Large laundry room
- Additional wardrobe space included
- 2 covered parking spaces

- Fridge
- Electric cooker with oven
- Cooker hood
- Microwave
- Dishwasher
- Washing machine
- Dryer