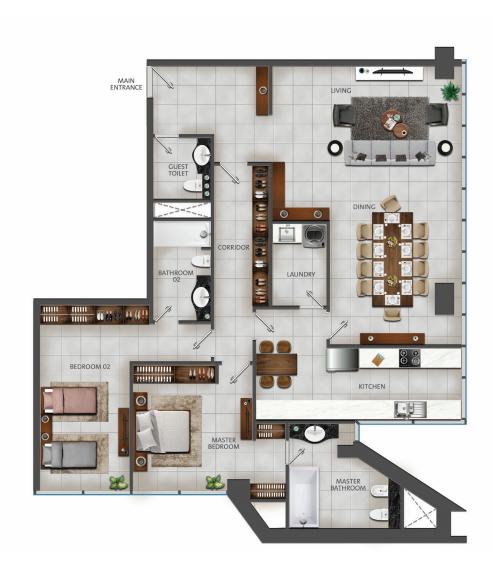

## TWO BEDROOM (TYPE 2B)

2 bedrooms apartment in Capricorn Tower with a view of Downtown Dubai and DIFC

#### Floor Plan Type 2B

- 2 bedrooms
- Size: 1,952 sqft
- Floor: 43
- Series: 03

#### Overview of unit

- 2 bedrooms
- 2.5 bathrooms
- En suite bedrooms with built-in wardrobe
- Large living & dining area
- Large closed kitchen
- Large laundry room
- Additional wardrobe space included
- 1 covered parking space

- Fridge
- Electric cooker with oven
- Cooker hood
- Microwave
- Dishwasher
- Washing machine
- Dryer