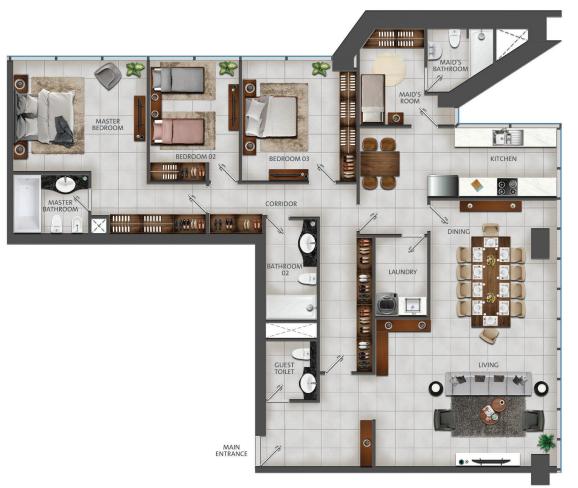

## THREE BEDROOM (TYPE 3B)

3 bedrooms + maid's room apartment in Capricorn Tower with views of the city including DIFC

#### Floor Plan Type 3B

- 3 bedrooms + maid's room
- Size: 1,926 sqft
- Floor: 21-33
- Series: 03

#### Overview of unit

- 3 bedrooms
- 3.5 bathrooms
- En suite master bedroom with built-in wardrobe
- 2nd & 3rd bedroom with built-in wardrobe
- Large living & dining area
- Closed kitchen
- En suite maid's room with built-in wardrobe
- Large laundry room
- Additional wardrobe space included
- 2 covered parking spaces

- Fridge
- Electric cooker with oven
- Cooker hood
- Microwave
- Dishwasher
- Washing machine
- Dryer