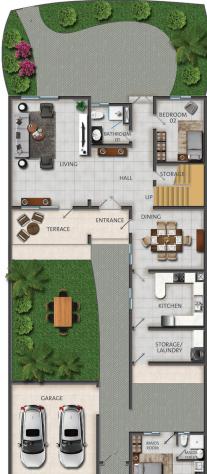

# **TYPE 5A**

5 bedrooms + maid's room duplex villas in Reem III with a community view of Jumeirah 3

## Floor Plan Type 5A

• 5 bedrooms + maid's room

• Size: 2,948 sqft

• Villas: 2-4 & 7-9

### Overview of unit

- 5 bedrooms
- 4 bathrooms

### **Ground Floor**

- Large living area
- Dining area
- Large closed kitchen
- Large laundry & storage room
- Guest bedroom with built-in wardrobe
- Guest bathroom
- External en suite maid's room with built-in wardrobe and kitchen
- Private g arden
- Terrace
- Garage parking for 2 cars

- Large en suite master bedroom with built-in wardrobe and balcony
- Large en suite 3rd bedroom with built-in wardrobe
- Large 4th & 5th bedroom with built-in wardrobe
- Shared bathroom
- Family area