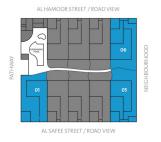

# **FLOOR PLANS**

## Floor Plan Type 5A

• 5 bedrooms + maid's room

• Size: 2,948 sqft

• Villas: 2-4 & 7-9

## Floor Plan Type 5B

• 5 bedrooms + maid's room

• Size: 2,948 sqft

• Villas: 1, 5, 6