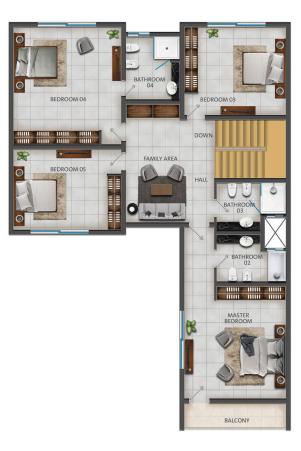

# **FLOOR PLANS**

# **TYPE 5A**

5 bedrooms + maid's room duplex villas in Reem III with a community view of Jumeirah 3

## Floor Plan Type 5A

• 5 bedrooms + maid's room

• Size: 2,948 sqft

• Villas: 2-4 & 7-9

### Overview of unit

- 5 bedrooms
- 4 bathrooms

- Large en suite master bedroom with built-in wardrobe and balcony
- Large en suite 3rd bedroom with built-in wardrobe
- Large 4th & 5th bedroom with built-in wardrobe
- Shared bathroom
- Family area