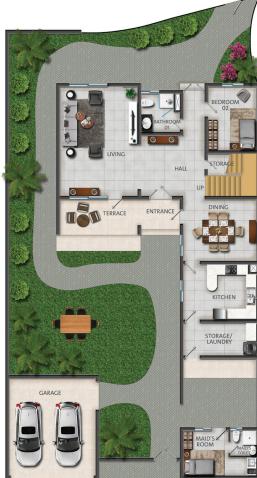

# **FLOOR PLANS**

# **TYPE 5B**

5 bedrooms + maid's room duplex corner in Reem III with a community view of Jumeirah 3

## Floor Plan Type 5B

• 5 bedrooms + maid's room

• Size: 2,948 sqft

• Villas: 1, 5, 6

### Overview of unit

- 5 bedrooms
- 4 bathrooms

### **Ground Floor**

- Large living area
- Dining area
- Large closed kitchen
- Large laundry & storage room
- Guest bedroom with built-in wardrobe
- Guest bathroom
- External en suite maid's room with built-in wardrobe and kitchen
- Large private garden
- Terrace
- Garage parking for 2 cars