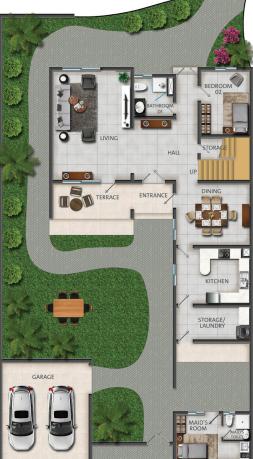

# **FLOOR PLANS**

# **TYPE 5B**

5 bedrooms + maid's room duplex corner in Reem III with a community view of Jumeirah 3

## Floor Plan Type 5B

• 5 bedrooms + maid's room

• Size: 2,948 sqft

• Villas: 1, 5, 6

### Overview of unit

- 5 bedrooms
- 4 bathrooms

### **Ground Floor**

- Large living area
- Dining area
- Large closed kitchen
- Large laundry & storage room
- Guest bedroom with built-in wardrobe
- Guest bathroom
- External en suite maid's room with built-in wardrobe and kitchen
- Large private garden
- Terrace
- Garage parking for 2 cars