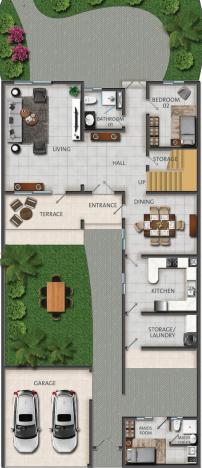

# **TYPE 5B**

5 bedrooms + maid's room duplex corner in Reem III with a community view of Jumeirah 3

## Floor Plan Type 5B

• 5 bedrooms + maid's room

• Size: 2,948 sqft

• Villas: 1, 5, 6

### Overview of unit

- 5 bedrooms
- 4 bathrooms

### **Ground Floor**

- Large living area
- Dining area
- Large closed kitchen
- Large laundry & storage room
- Guest bedroom with built-in wardrobe
- Guest bathroom
- External en suite maid's room with built-in wardrobe and kitchen
- Large private garden
- Terrace
- Garage parking for 2 cars

### 1st Floor

- Large en-suite master bedroom with built-in wardrobe and balcony
- Large en-suite 3rd bedroom with built-in wardrobe
- Large 4th & 5th bedroom with built-in wardrobe
- Shared bathroom
- Family area