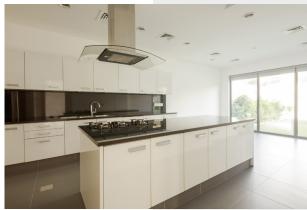

With state-of-the-art fully fitted kitchens, fitted wardrobes and round the clock maintenance, residents of REEM IV enjoy easy access to the best in leisure and amenities.

### **Appliances**

- Fridge
- Cooker and cooker hood
- Microwave
- Dishwasher
- Washing machine
- Dryer