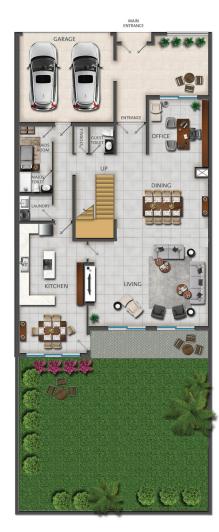

# **TYPE 4A**

4 bedrooms + maid's room duplex corner villas in reem IV with a community view of Umm Suqeim 3

#### Floor Plan Type 4A

- 4 bedrooms + maid's room
- Size: 4,304 sqft
- Villas: 1-5 & 9

#### Overview of unit

- 4 bedrooms
- 5 bathrooms

#### **Ground Floor**

- Large living & dining area
- Large kitchen with dining area
- Laundry room
- Guest toilet
- Storage room
- Office room
- En suite maid's room with built-in wardrobe
- Large private garden (partial wrap around)
- Terrace
- Garage parking for 2 cars