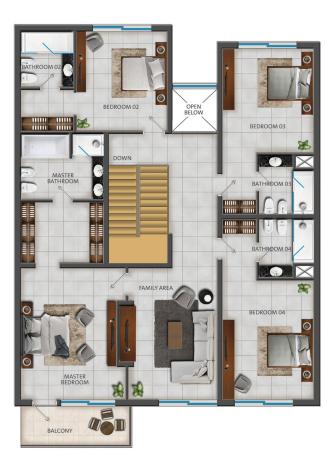

# TYPE 4B

4 bedrooms + maid's room duplex villas in reem IV with a community view of Umm Suqeim 3

#### Floor Plan Type 4B

- 4 bedrooms + maid's room
- Size: 4,304 sqft
- Villas: 6-8

#### Overview of unit

- 4 bedrooms
- 5 bathrooms

#### 1st Floor

- Large en suite master bedroom with walk-in closet and balcony
- En suite 2nd, 3rd & 4th bedroom with built-in wardrobe
- Family area