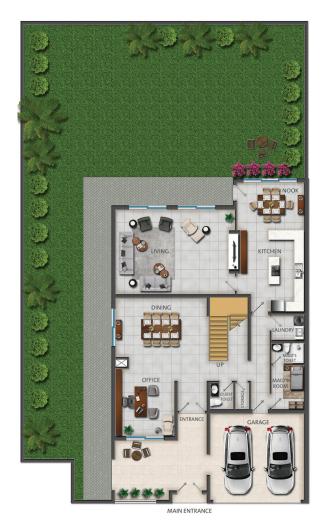

# **TYPE 4A**

4 bedrooms + maid's room duplex corner villas in reem IV with a community view of Umm Suqeim 3

#### Floor Plan Type 4A

- 4 bedrooms + maid's room
- Size: 4,304 sqft
- Villas: 1-5 & 9

#### **Ground Floor**

- Large living & dining area
- Large kitchen with dining area
- Laundry room
- Guest toilet
- Storage room
- Office room
- En suite maid's room with built-in wardrobe
- Large private garden (partial wrap around)
- Terrace
- Garage parking for 2 cars

#### 1st Floor

- Large en suite master bedroom with walk-in closet and balcony
- En suite 2nd, 3rd & 4th bedroom with built-in wardrobe
- Family area