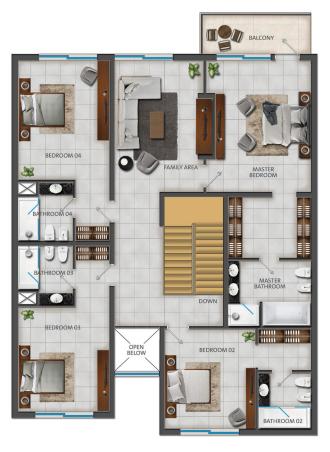

# **TYPE 4A**

4 bedrooms + maid's room duplex corner villas in reem IV with a community view of Umm Suqeim 3

#### Floor Plan Type 4A

- 4 bedrooms + maid's room
- Size: 4,304 sqft
- Villas: 1-5 & 9

#### Overview of unit

- 4 bedrooms
- 5 bathrooms

#### 1st Floor

- Large en suite master bedroom with walk-in closet and balcony
- En suite 2nd, 3rd & 4th bedroom with built-in wardrobe
- Family area