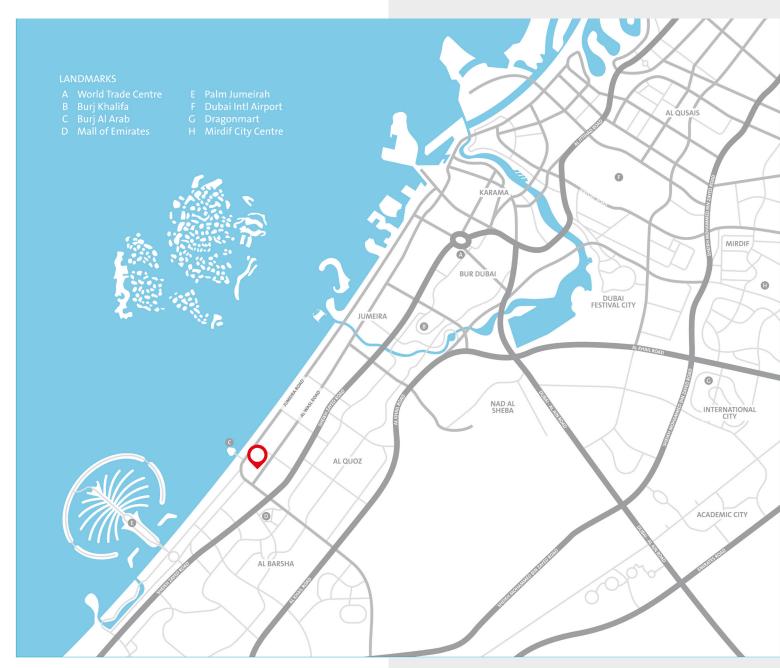

# **LUXURY REDEFINED**

REEM IV is the embodiment of true luxury living, with a focus on functional quality in every detail. The community is located in the heart of Umm Suqeim 3 and is in close proximity to key attractions including Burj al Arab, Wild Wadi Waterpark and the sandy beaches of Jumeirah, making it ideal for family living.

#### **Proximity to Landmarks**

- Easy access to malls, schools, hospitals, mosques, five star hotels, parks, restaurants and beaches
- Conveniently located within proximity to Healthbay Clinics, Umm Suqeim 3 Park, Raffles World Acedemy, Consulate of Thailand, and Basketball Academy of Dubai