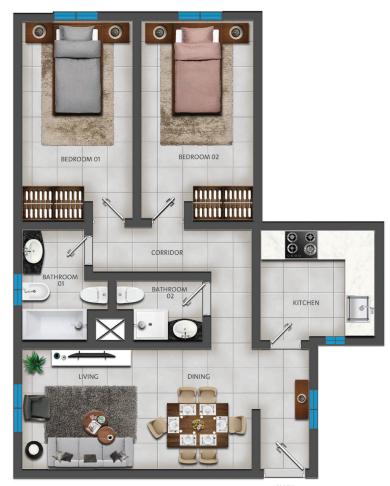

# ONE BEDROOM (TYPE 2A)

2 bedrooms corner apartment in Omega Building with a community view of the Hamriya area in Dubai

## Floor Plan Type 2A

- 2 bedrooms
- Size: 800 sqft
- Floor: 02, 04, 07 & 09

#### Overview of unit

- 2 bedrooms
- 2 bathrooms
- Bedrooms with built-in wardrobe
- Living & dining area
- Closed kitchen

## **Built in appliances**

Cooker hood