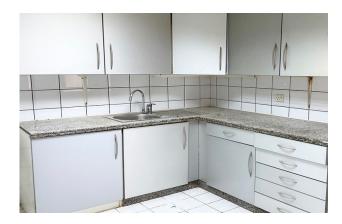

#### Overview of unit

- 1 bedroom
- 1 bathrooms
- Bedroom with built-in wardrobe
- Living & dining areaClosed kitchen

#### Overview of unit

- 2 bedrooms
- 2 bathrooms
- Bedrooms with built-in wardrobe
- Living & dining area
- Closed kitchen