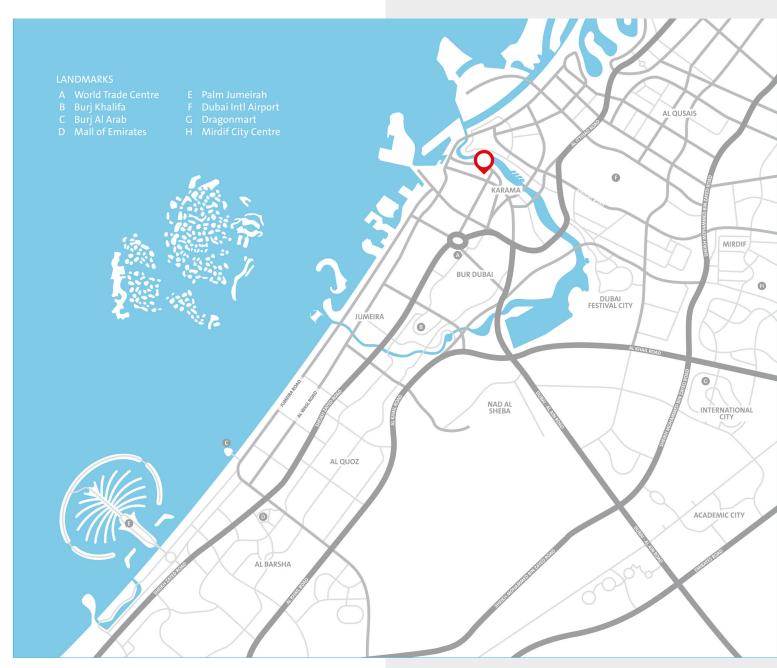

## YOUR SOLUTION TO LONG TERM LIVING

For almost three decades, Omega has been the home of choice for many. Located in the lively neighbourhood of Al Hamriya, well-connected to nearby shops and services, residents can enjoy 24-hour access to the best the city has to offer.

Convenient metro access via Al Fahidi Metro Station which is a short 10-minute walk, while landmarks such as Burjuman Centre, Al Fahidi Souk and Dubai Creek are all within easy reach.

## **Proximity to Landmarks**

- Easy access to Malls, Museums, Hotels, Mosques, Embassies, Public Transportation, and Restaurants
- Conveniently located and within proximity to Burjuman Center, Al Fahidi Souk & Dubai Creek and 10 minutes' walk from Al Fahidi Metro Station