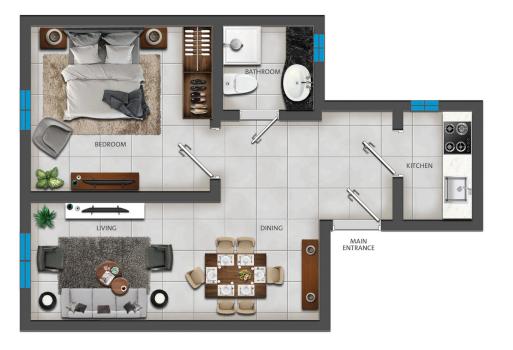

# ONE BEDROOM (TYPE 1A)

1 bedroom apartment in Omega Building with a community view of the Hamriya area in Dubai

## Floor Plan Type 1A

- 1 bedroom
- Size: 500 sqft
- Floor: 1, 2 & 3
- Series: 01, 05, 06 and 10

#### Overview of unit

- 1 bedroom
- 1 bathrooms
- Bedroom with built-in wardrobe
- Living & dining areaClosed kitchen

## **Built in appliances**

Cooker hood