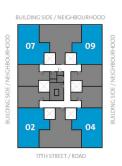

# ONE BEDROOM (TYPE 2A)

2 bedrooms corner apartment in Omega Building with a community view of the Hamriya area in Dubai

## Floor Plan Type 2A

- 2 bedrooms
- Size: 800 sqft
- Floor: 02, 04, 07 & 09