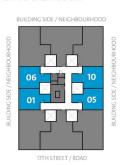

# ONE BEDROOM (TYPE 1A)

1 bedroom apartment in Omega Building with a community view of the Hamriya area in Dubai

## Floor Plan Type 1A

- 1 bedroom
- Size: 500 sqft
- Floor: 1, 2 & 3
- Series: 01, 05, 06 and 10