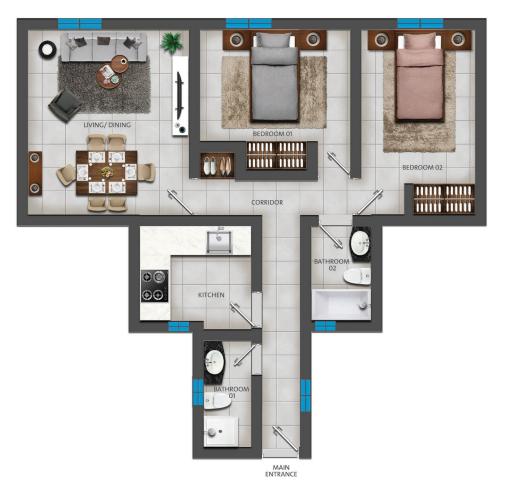

# ONE BEDROOM (TYPE 2B)

2 bedrooms middle apartment in Omega Building with a community view of the Hamriya area in Dubai

## Floor Plan Type 2B

- 2 bedrooms
- Size: 800 sqft
- Floor: 03 & 08

#### Overview of unit

- 2 bedrooms
- 2 bathrooms
- Bedrooms with built-in wardrobe
- Living & dining area
- Closed kitchen

## **Built in appliances**

Cooker hood