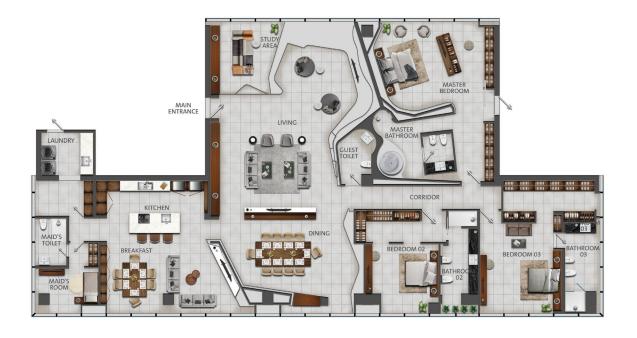

## THREE BEDROOM (TYPE 3C)

3 bedrooms + maid's room apartment in Rolex Tower with views of the city including Zabeel area and Sheikh Zayed Road

#### Floor Plan Type 3C

- 3 bedrooms + maid's room
- Size: 1,539 sqft
- Floor: 34-56
- Series: C

#### Overview of unit

- 3 bedrooms
- 3.5 bathrooms
- En suite master bedroom with built-in wardrobe
- Large 2nd & 3rd bedroom with built-in wardrobe
- Living & dining area
- Closed kitchen
- En suite maid's room with built-in wardrobe
- Laundry room
- 2 covered parking spaces

#### **Built in appliances**

- Fridge
- Electric cooker with oven
- Cooker hood
- Microwave
- Dishwasher
- Washing machine
- Dryer