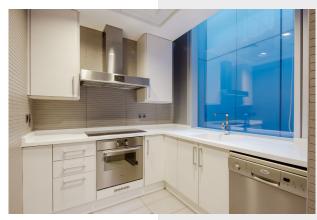

The residential units boast fully fitted kitchens which are of the highest specifications. Residents have access to a state-of-the-art gymnasium with the services of an in-house personal trainer available upon request\*. In addition, the facility includes a roof top swimming pool, with shower facilities and lockers.

#### **Built in appliances**

- Fridge
- Electric cooker with oven
- Cooker hood
- Microwave
- Dishwasher
- Washing machine
- Dryer