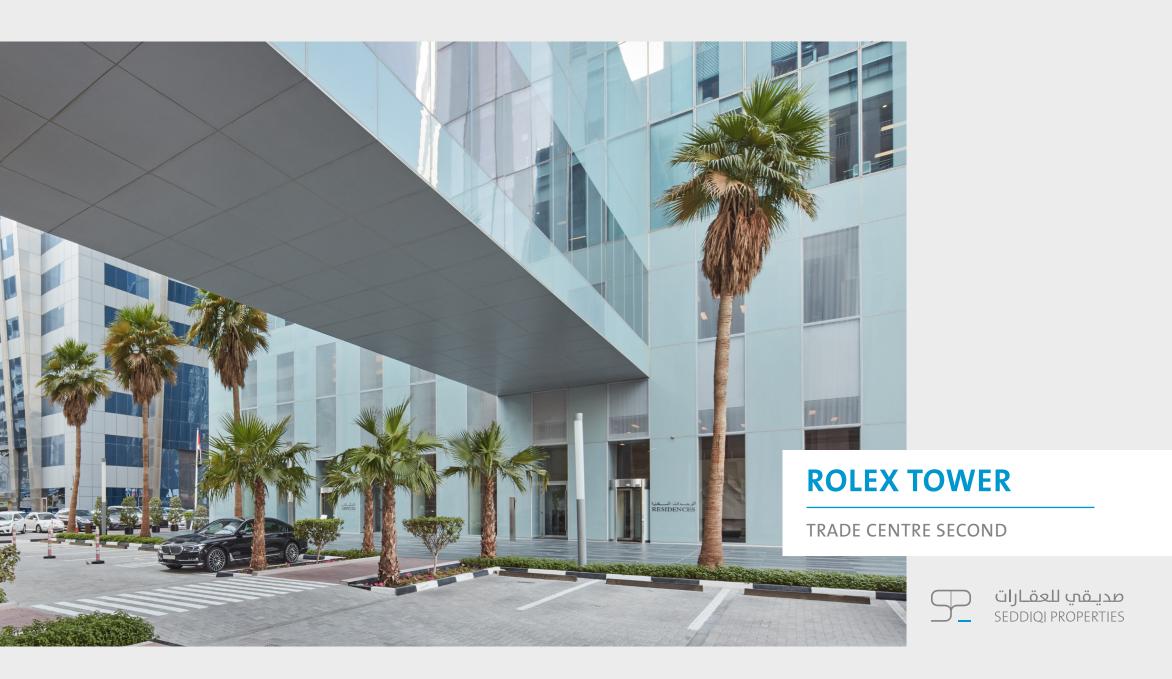

#### PRIME CITY LIVING

Rolex Tower is an iconic beacon overlooking all that Dubai has to offer from a coveted vantage point on Sheikh Zayed Road. The mixed-use, 60-floor tower comprises 94 two- and three-bedroom spacious apartments and two premium penthouses, as well as 36 Offices and one ground floor retail unit.

The building features a spectacularly designed glass-front with floor-to-ceiling windows offering panoramic views of the shimmering city including DIFC, Sheikh Zayed Road, Zabeel Park and The Dubai Mall. Its elite design, immaculate finishing and bespoke services cement its status as prime address in Dubai's financial district.