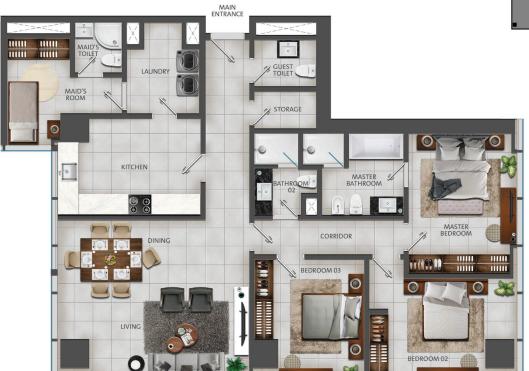

## THREE BEDROOM (TYPE 3D1)

3 bedrooms + maid's room apartment in Rolex Tower with views of the city including Downtown Dubai & Sheikh Zayed Road

#### Floor Plan Type 3D1

- 3 bedrooms + maid's room
- Size: 1,776
- Floor: 34-45
- Series: D

#### Overview of unit

- 3 bedrooms
- 3.5 bathrooms
- En suite master bedroom with built-in wardrobe
- 2nd & 3rd bedroom with built-in wardrobe
- Large living & dining area
- Large closed kitchen
- En suite maid's room with built-in wardrobe
- Storage room
- Large laundry room
- 2 covered parking spaces