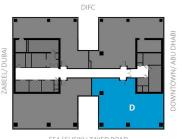

## THREE BEDROOM (TYPE 3D1)

3 bedrooms + maid's room apartment in Rolex Tower with views of the city including Downtown Dubai & Sheikh Zayed Road

#### Floor Plan Type 3D1

- 3 bedrooms + maid's room
- Size: 1,776
- Floor: 34-45
- Series: D

#### Overview of unit

- 3 bedrooms
- 3.5 bathrooms
- En suite master bedroom with built-in wardrobe
- 2nd & 3rd bedroom with built-in wardrobe
- Large living & dining area
- Large closed kitchen
- En suite maid's room with built-in wardrobe
- Storage room
- Large laundry room
- 2 covered parking spaces