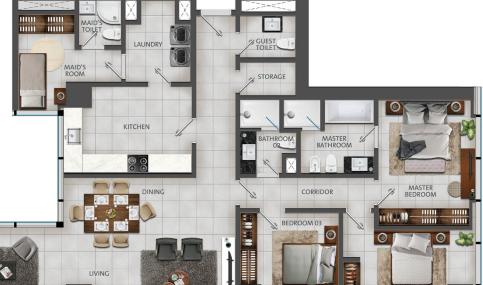

## THREE BEDROOM (TYPE 3D1)

3 bedrooms + maid's room apartment in Rolex Tower with views of the city including Downtown Dubai & Sheikh Zayed Road

#### Floor Plan Type 3D1

- 3 bedrooms + maid's room
- Size: 1,776
- Floor: 34-45
- Series: D

#### Overview of unit

- 3 bedrooms
- 3.5 bathrooms
- En suite master bedroom with built-in wardrobe
- 2nd & 3rd bedroom with built-in wardrobe
- Large living & dining area
- Large closed kitchen
- En suite maid's room with built-in wardrobe
- Storage room
- Large laundry room
- 2 covered parking spaces