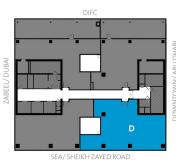

## THREE BEDROOM (TYPE 3D1)

3 bedrooms + maid's room apartment in Rolex Tower with views of the city including Downtown Dubai & Sheikh Zayed Road

#### Floor Plan Type 3D1

- 3 bedrooms + maid's room
- Size: 1,776
- Floor: 34-45
- Series: D