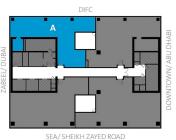

## TWO BEDROOM (TYPE 2A1)

2 bedrooms apartment in Rolex Tower with a view of Zabeel area & DIFC

#### Floor Plan Type 2A1

• 2 bedrooms

• Size: 1,454 sqft • Terrace: 891 sqft

• Floor: 34 • Series: A