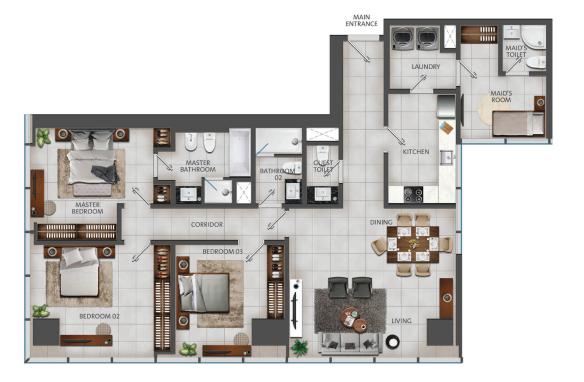

## THREE BEDROOM (TYPE 3C)

3 bedrooms + maid's room apartment in Rolex Tower with views of the city including Zabeel area and Sheikh Zayed Road

#### Floor Plan Type 3C

- 3 bedrooms + maid's room
- Size: 1,539 sqft
- Floor: 34-56
- Series: C

#### Overview of unit

- 3 bedrooms
- 3.5 bathrooms
- En suite master bedroom with built-in wardrobe
- Large 2nd & 3rd bedroom with built-in wardrobe
- Living & dining area
- Closed kitchen
- En suite maid's room with built-in wardrobe
- Laundry room
- 2 covered parking spaces