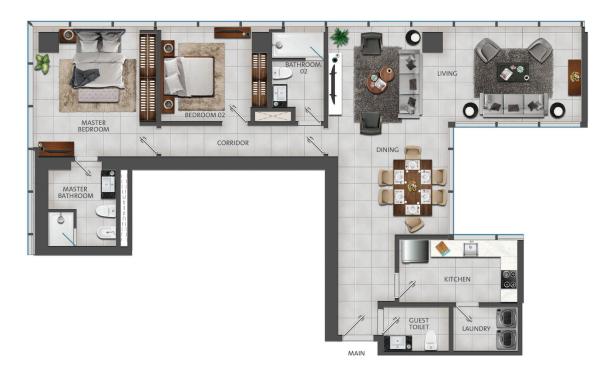

#### Floor Plan Type 2A1

• 2 bedrooms

• Size: 1,454 sqft • Terrace: 891 sqft

• Floor: 34 • Series: A

#### Overview of unit

- 2 bedrooms
- 2.5 bathrooms
- En suite master bedroom with built-in wardrobe
- 2nd bedroom with built-in wardrobe
- Large living & dining area
- Closed kitchen
- Laundry room
- Large terrace with access from living area
- 1 covered parking space

#### **Built in appliances**

- Fridge
- Electric cooker with oven
- Cooker hood
- Microwave
- Dishwasher
- Washing machine
- Dryer