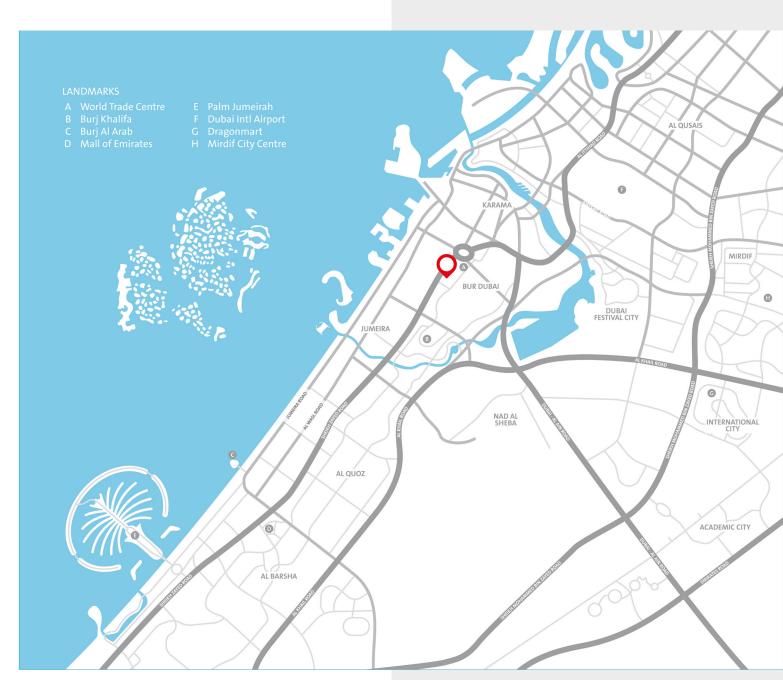

#### **Proximity to Landmarks**

- Conveniently located within proximity to The Dubai International Financial Centre, The Dubai World Trade Centre, Burj Khalifa, Downtown Dubai, Dubai Mall and next to the Financial Center Metro Station
- Easy access to Burj Khalifa, Dubai Mall, Schools, Five Star Hotels, Parks and beaches