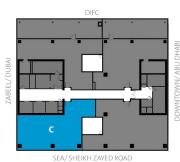

## THREE BEDROOM (TYPE 3C)

3 bedrooms + maid's room apartment in Rolex Tower with views of the city including Zabeel area and Sheikh Zayed Road

#### Floor Plan Type 3C

- 3 bedrooms + maid's room
- Size: 1,539 sqft
- Floor: 34-56
- Series: C