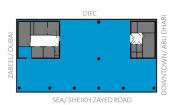

## THREE BEDROOM (TYPE 3C)

3 bedrooms + maid's room apartment in Rolex Tower with views of the city including Zabeel area and Sheikh Zayed Road

#### Floor Plan Type 3C

- 3 bedrooms + maid's room
- Size: 1,539 sqft
- Floor: 34-56
- Series: C