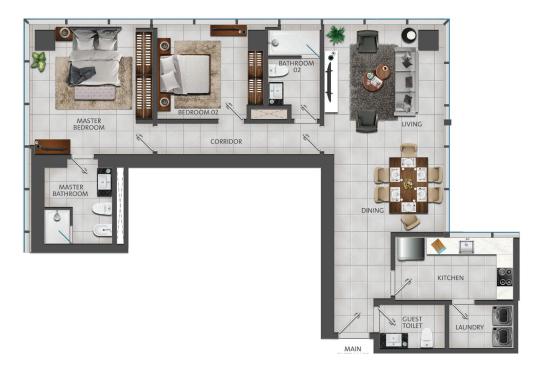

#### Floor Plan Type 2A2

• 2 bedrooms

• Size: 1,411 sqft

• Floor: 35-45

• Series: A

#### Overview of unit

- 2 bedrooms
- 2.5 bathrooms
- En suite master bedroom with built-in wardrobe
- 2nd bedroom with built-in wardrobe
- Large living & dining area
- Closed kitchen
- Laundry room
- 1 covered parking space

#### **Built in appliances**

- Fridge
- Electric cooker with oven
- Cooker hood
- Microwave
- Dishwasher
- Washing machine
- Dryer