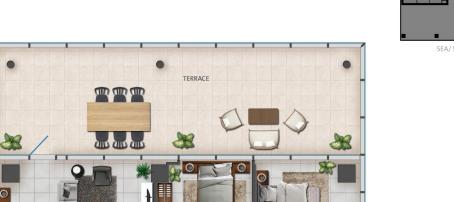

#### Floor Plan Type 2B1

- 2 bedrooms
- Size: 1,659 sqft
- Terrace: 685 sqft
- Floor: 34
- Series: B

#### Overview of unit

- 2 bedrooms
- 2.5 bathrooms
- En suite master bedroom with built-in wardrobe
- 2nd bedroom with built-in wardrobe
- Large living & dining area
- External walk-in closet
- Large closed kitchen
- Large laundry room
- Large terrace with access from living area
- 1 covered parking space