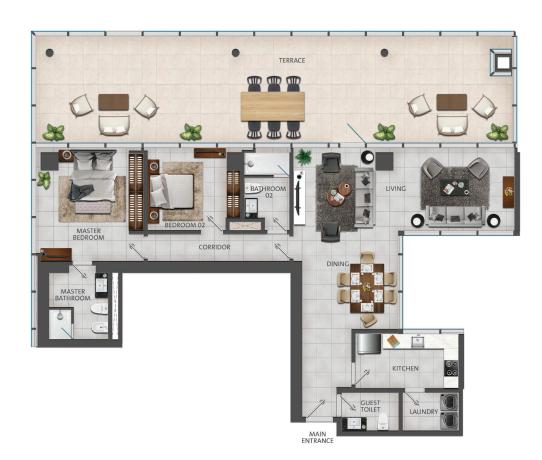

#### Overview of unit

- 2 bedrooms
- 2.5 bathrooms
- En suite master bedroom with built-in wardrobe
- 2nd bedroom with built-in wardrobe
- Large living & dining area
- Closed kitchen
- Laundry room
- Large terrace with access from living area
- 1 covered parking space