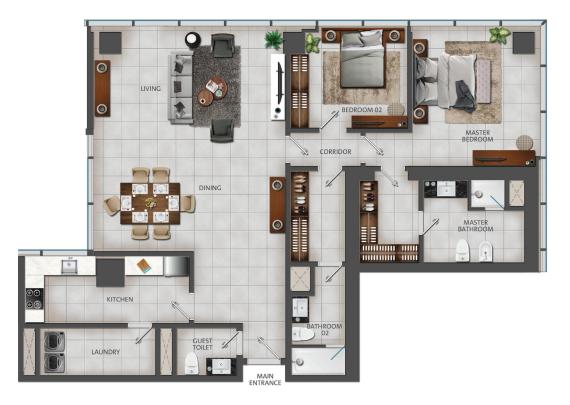

## TWO BEDROOM (TYPE 2B1)

2 bedrooms apartment in Rolex Tower with a view of Downtown Dubai & DIFC

#### Floor Plan Type 2B1

- 2 bedrooms
- Size: 1,659 sqft
- Terrace: 685 sqft
- Floor: 34
- Series: B

#### Overview of unit

- 2 bedrooms
- 2.5 bathrooms
- En suite master bedroom with built-in wardrobe
- 2nd bedroom with built-in wardrobe
- Large living & dining area
- External walk-in closet
- Large closed kitchen
- Large laundry room
- Large terrace with access from living area
- 1 covered parking space