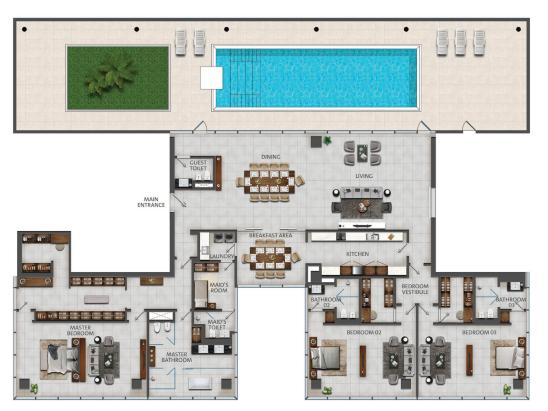

## THREE BEDROOM (TYPE 3A)

3bedrooms + maid's room penthouse in Rolex Tower with a view of the Arabian sea & Sheikh Zayed Road

#### Floor Plan Type 3A

- Penthouse
- 3 bedrooms + maid's room
- Size 4392 sq.ft
- Floor 59th

#### Overview of unit

- 3 bedrooms
- 4.5 bathrooms
- Large en suite master bedroom with large walk-in closet
- En suite 2nd & 3rd bedroom with walk-in closet
- Large living & dining area
- Large closed kitchen
- Breakfast area
- En suite maid's room with built-in wardrobe
- Laundry room
- Large outdoor temperature controlled swimming pool
- 5 covered parking spaces

#### **Built in appliances**

- Fridge
- Electric cooker with oven
- Cooker hood
- Microwave
- Dishwasher
- Washing machine
- Dryer
- Wine cooler