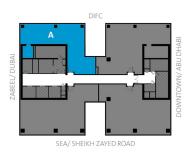

## TWO BEDROOM (TYPE 2A2)

2 bedrooms apartment in Rolex Tower with a view of Zabeel area & DIFC

#### Floor Plan Type 2A2

• 2 bedrooms

• Size: 1,411 sqft

• Floor: 35-45

• Series: A