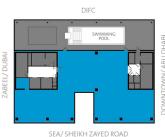

## THREE BEDROOM (TYPE 3A)

3bedrooms + maid's room penthouse in Rolex Tower with a view of the Arabian sea & Sheikh Zayed Road

#### Floor Plan Type 3A

- Penthouse
- 3 bedrooms + maid's room
- Size 4392 sq.ft
- Floor 59th