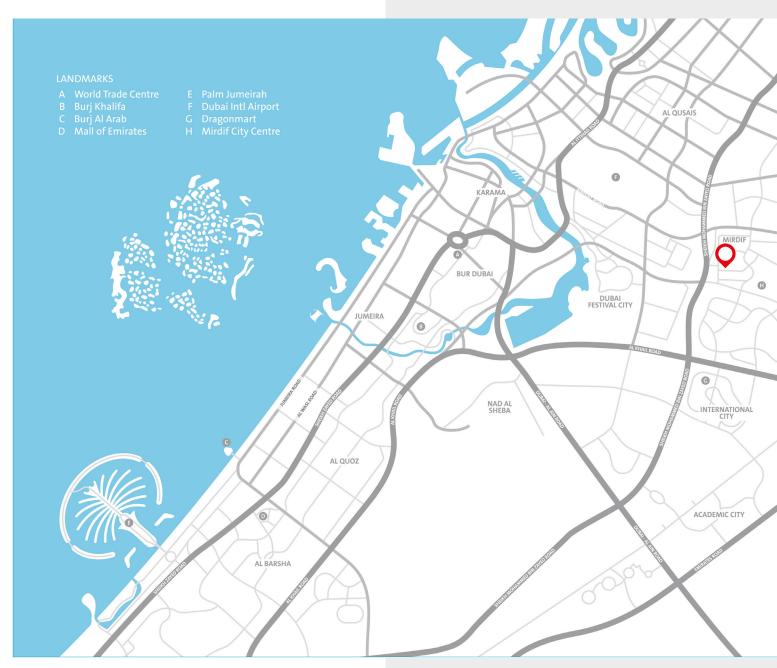

With several nurseries, schools and Mushrif park within easy reach, residents are never far from convenience. Within proximity to Dubai International Airport, Mirdif Villas are the perfect choice when it comes to convenience and closeness, an accessible gateway to Dubai's best hotels, parks and beaches.

#### **Proximity to Landmarks**

- Easy access to Malls, Schools, Hospitals, Mosques, Parks, and Restaurants
- Conveniently located and within proximity to Mirdif City Center, Uptown Mirdif, Mushrif Park, Dubai Festival City, Arabian Center, and Dubai International Airport