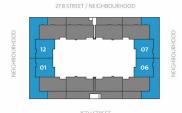

#### Floor Plan Type 3A

- 3 Bedrooms + maid's room
- Size: 3,260 sqft
- Villas: 01, 06, 07 & 12

## Floor Plan Type 3B

- 3 Bedrooms + maid's room
- Size: 3,260 sqft
- Villas: 02, 05, 08 & 11

## Floor Plan Type 3C

- 3 Bedrooms + maid's room
- Size: 3,260 sqft
- Villas: 03, 04, 09 & 10