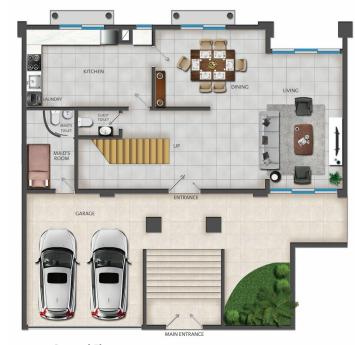

#### **Ground Floor**

- Large closed kitchen
- Large dining & living area
- En suite maid's room with built-in wardrobe
- Guest toilet
- Laundry room
- Garden
- Garage parking for 2 cars

#### **Appliances**

- Fridge
- Cooker and Cooker Hood
- Microwave
- Dishwasher
- Washing Machine
- Dryer

MAIN ENTRANCE

**Ground Floor** 

1st Floor

2nd Floor