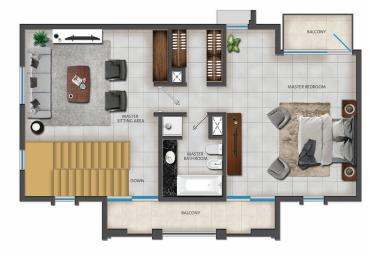

#### 2nd Floor

- Large en suite master bedroom with a walk-in closet
- Lounge area
- Balcony

#### **Appliances**

- Fridge
- Cooker and Cooker Hood
- Microwave
- Dishwasher
- Washing Machine
- Dryer

MAIN ENTRANCE

**Ground Floor** 

1st Floor

2nd Floor