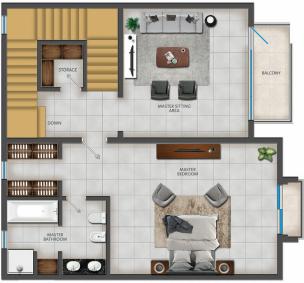

#### 1st Floor

- 2nd & 3rd en suite bedroom with built-in wardrobe
- Family area
- Storage room

#### 2nd Floor

- Large en suite master bedroom with a walk-in closet
- Lounge area
- Balcony