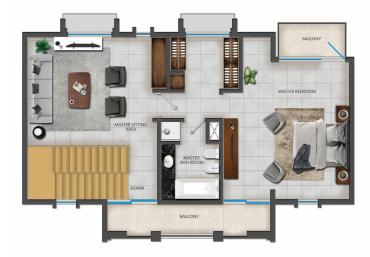

#### 2nd Floor

- Large en suite master bedroom with a walk-in closet
- Lounge area
- Balcony