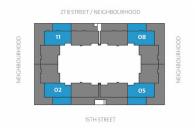

#### Floor Plan Type 3A

- 3 Bedrooms + maid's room
- Size: 3,260 sqft
- Villas: 01, 06, 07 & 12

## Floor Plan Type 3B

- 3 Bedrooms + maid's room
- Size: 3,260 sqft
- Villas: 02, 05, 08 & 11

## Floor Plan Type 3C

- 3 Bedrooms + maid's room
- Size: 3,260 sqft
- Villas: 03, 04, 09 & 10