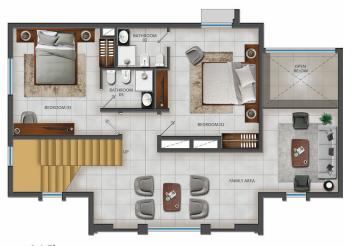

### TYPE 3A

3 Bedrooms + maid's room corner villas in Mirdif Villas with a community view

#### Floor Plan Type 3A

- 3 Bedrooms + maid's room
- Size: 3,260 sqft
- Villas: 01, 06, 07 & 12

#### Overview of unit

- 3 bedrooms
- 5 bathrooms

#### **Ground Floor**

- Large closed kitchen
- Large dining & living area
- En suite maid's room with built-in wardrobe
- Guest toilet
- Laundry room
- Garden
- Garage parking for 2 cars

#### 1st Floor

- 2nd & 3rd en suite bedroom with built-in wardrobe
- Family area
- Storage room

#### 2nd Floor

- Large en suite master bedroom with a walk-in closet
- Lounge area
- Balcony

#### **Appliances**

- Fridge
- Cooker and Cooker Hood
- Microwave
- Dishwasher
- Washing Machine
- Dryer

MAIN ENTRANCE

**Ground Floor** 

1st Floor

2nd Floor