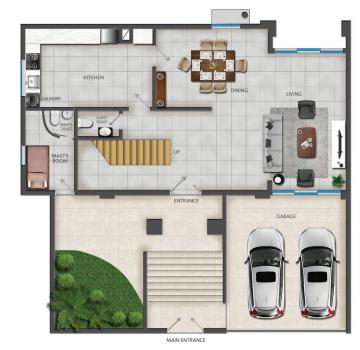

#### **Ground Floor**

- Large closed kitchen
- Large dining & living area
- En suite maid's room with built-in wardrobe
- Guest toilet
- Laundry room
- Garden
- Garage parking for 2 cars