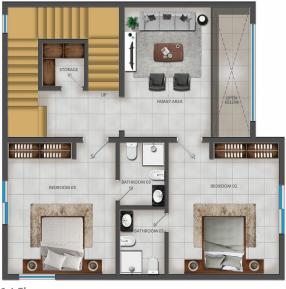

#### 1st Floor

- 2nd & 3rd en suite bedroom with built-in wardrobe
- Family area
- Storage room

#### 2nd Floor

- Large en suite master bedroom with a walk-in closet
- Lounge area
- Balcony

#### Overview of unit

- 3 bedrooms
- 5 bathrooms

#### **Ground Floor**

- Large closed kitchen
- Large dining & living area
- En suite maid's room with built-in wardrobe
- Guest toilet
- Laundry room
- Garden
- Garage parking for 2 cars

#### 1st Floor

- 2nd & 3rd en suite bedroom with built-in wardrobe
- Family area