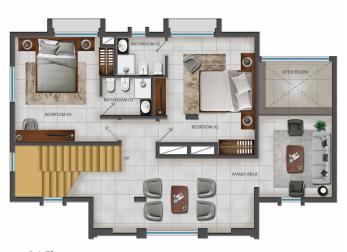

## **FLOOR PLANS**

## 5

### TYPE 3A

3 Bedrooms + maid's room corner villas in Mirdif Villas with a community view

#### Floor Plan Type 3A

- 3 Bedrooms + maid's room
- Size: 3,260 sqft
- Villas: 01, 06, 07 & 12

#### Overview of unit

- 3 bedrooms
- 5 bathrooms

#### **Ground Floor**

- Large closed kitchen
- Large dining & living area
- En suite maid's room with built-in wardrobe
- Guest toilet
- Laundry room
- Garden
- Garage parking for 2 cars

#### 1st Floor

- 2nd & 3rd en suite bedroom with built-in wardrobe
- Family area
- Storage room

#### 2nd Floor

- Large en suite master bedroom with a walk-in closet
- Lounge area
- Balcony

#### **Appliances**

- Fridge
- Cooker and Cooker Hood
- Microwave
- Dishwasher
- Washing Machine
- Dryer

MAIN ENTRANCE

**Ground Floor** 

1st Floor

2nd Floor