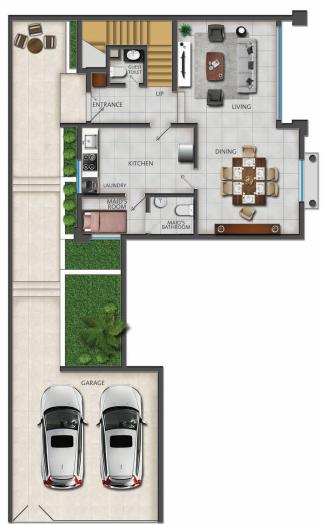

#### **Ground Floor**

- Large closed kitchen
- Large dining & living area
- En suite maid's room with built-in wardrobe
- Guest toilet
- Laundry room
- Garden
- Garage parking for 2 cars

#### 1st Floor

- 2nd & 3rd en suite bedroom with built-in wardrobe
- Family area
- Storage room

#### 2nd Floor

- Large en suite master bedroom with a walk-in closet
- Lounge area
- Balcony

#### **Appliances**

- Fridge
- Cooker and Cooker Hood
- Microwave
- Dishwasher
- Washing Machine
- Dryer

MAIN ENTRANCE

**Ground Floor** 

1st Floor

2nd Floor