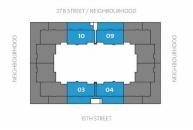

#### Floor Plan Type 3A

- 3 Bedrooms + maid's room
- Size: 3,260 sqft
- Villas: 01, 06, 07 & 12

## Floor Plan Type 3B

- 3 Bedrooms + maid's room
- Size: 3,260 sqft
- Villas: 02, 05, 08 & 11

## Floor Plan Type 3C

- 3 Bedrooms + maid's room
- Size: 3,260 sqft
- Villas: 03, 04, 09 & 10