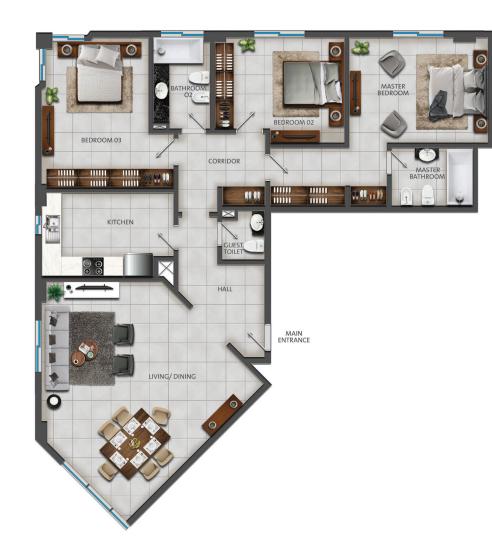

## THREE BEDROOM (TYPE 3A) - AL NADA 2

3 bedrooms corner apartment in Al Nada 2 with a community view of the Mankhool area in Dubai

### Floor Plan Type 3A

- 3 bedrooms
- Size: 1,281 sqft
- Floor: 1 6
- Series: 03

### **Overview of unit**

- 3 bedrooms
- 2 bathrooms
- Large en suite master bedroom with built-in wardrobe
- 2nd & 3rd bedroom with built-in wardrobe
- Large living & dining area
- Closed kitchen

- Cooker
- Cooker hood