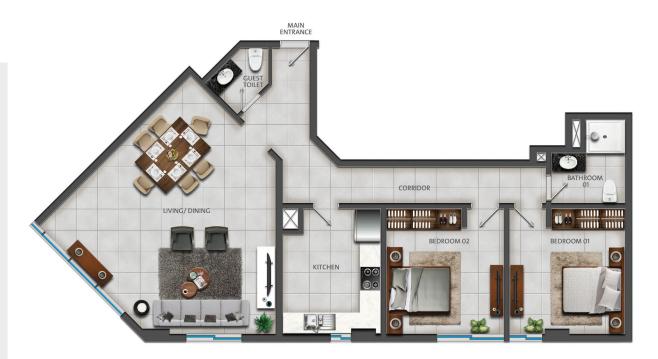

## TWO BEDROOM (TYPE 2A) - AL NADA 1

2 bedrooms corner apartment in Al Nada 1 with a community view of the Mankhool area in Dubai

### Floor Plan Type 2A

- 2 bedrooms
- Size: 969 sqft
- Floor: 1 7
- Series: 01 & 04

### **Overview of unit**

- 2 bedrooms
- 2 bathrooms
- Large en suite master bedroom with built-in wardrobe
- 2nd bedroom with built-in wardrobe
- Living & dining area
- Large closed kitchen

- Cooker
- Cooker hood