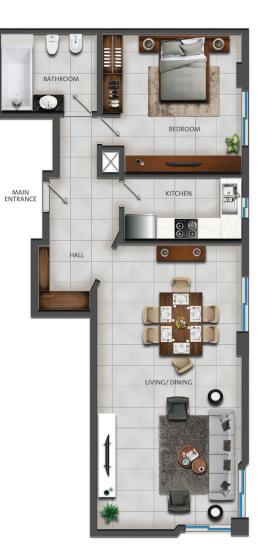

## ONE BEDROOM (TYPE 1A) - AL NADA 1

1 bedroom apartment in Al Nada 1 with a community view of the Mankhool area in Dubai

### Floor Plan Type 1A

- 1 bedroom
- Size: 785 sqft
- Floor: 1 & 2
- Series: 03

### **Overview of unit**

- 1 bedroom
- 1.5 bathrooms
- En suite bedroom with built-in wardrobe
- Living & dining area
- Large closed kitchen

### **Built in appliances**

• Cooker

Cooker hood