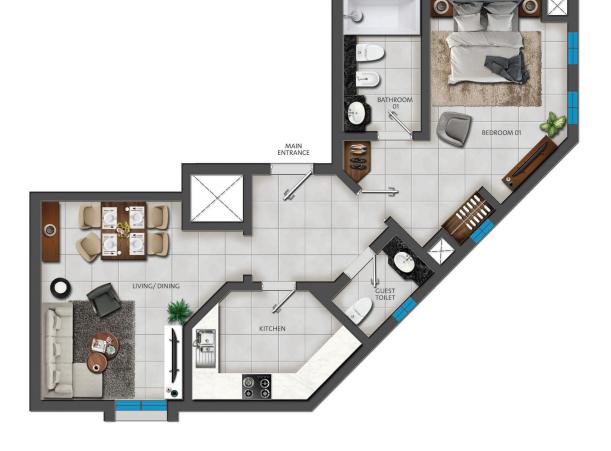

## ONE BEDROOM (TYPE 1A) - AL NADA 1

1 bedroom apartment in Al Nada 1 with a community view of the Mankhool area in Dubai

### Floor Plan Type 1A

- 1 bedroom
- Size: 785 sqft
- Floor: 1 & 2
- Series: 03

### **Overview of unit**

- 1 bedroom
- 1.5 bathrooms
- En suite bedroom with built-in wardrobe
- Living & dining area
- Large closed kitchen

### **Built in appliances**

• Cooker

Cooker hood