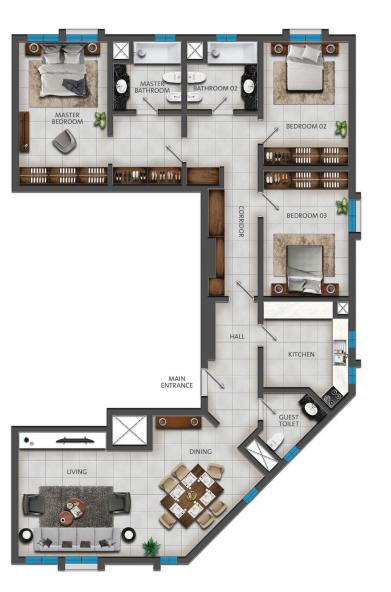

## THREE BEDROOM (TYPE 3A) - AL NADA 2

3 bedrooms corner apartment in Al Nada 2 with a community view of the Mankhool area in Dubai

### Floor Plan Type 3A

- 3 bedrooms
- Size: 1,281 sqft
- Floor: 1 6
- Series: 03

### **Overview of unit**

- 3 bedrooms
- 2 bathrooms
- Large en suite master bedroom with built-in wardrobe
- 2nd & 3rd bedroom with built-in wardrobe
- Large living & dining area
- Closed kitchen

- Cooker
- Cooker hood