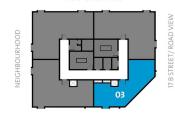

## ONE BEDROOM (TYPE 1A) - AL NADA 1

1 bedroom apartment in Al Nada 1 with a community view of the Mankhool area in Dubai

### Floor Plan Type 1A

- 1 bedroom
- Size: 785 sqft
- Floor: 1 & 2
- Series: 03