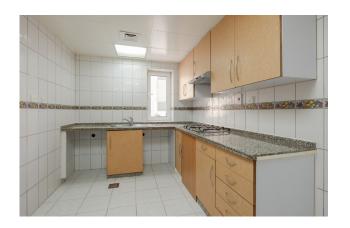

### **Overview of unit**

- 1 bedroom
- 1.5 bathrooms
- En suite bedroom with built-in wardrobe
- Living & dining area
- Large closed kitchen

### **Built in appliances**

• Cooker

Cooker hood

### **Overview of unit**

- 2 bedrooms
- 2 bathrooms
- Large en suite master bedroom with built-in wardrobe
- 2nd bedroom with built-in wardrobe
- Living & dining area
- Large closed kitchen

- Cooker
- Cooker hood

### **Overview of unit**

- 3 bedrooms
- 2.5 bathrooms
- Large en suite master bedroom with built-in wardrobe
- 2nd & 3rd bedroom with built-in wardrobe
- Large living & dining area
- Large closed kitchen

### **Overview of unit**

- 1 bedroom
- 1.5 bathrooms
- En suite bedroom with built-in wardrobe
- Large living & dining area
- Closed kitchen

- Cooker
- Cooker hood

### **Overview of unit**

- 2 bedrooms
- 1.5 bathrooms
- Master & 2nd bedroom with built-in wardrobe
- Large living & dining area
- Large closed kitchen

- Cooker
- Cooker hood

### **Overview of unit**

- 3 bedrooms
- 2 bathrooms
- Large en suite master bedroom with built-in wardrobe
- 2nd & 3rd bedroom with built-in wardrobe
- Large living & dining area
- Closed kitchen

- Cooker
- Cooker hood

### **Overview of unit**

- 3 bedrooms
- 2.5 bathrooms
- Large en suite master bedroom with built-in wardrobe
- 2nd & 3rd bedroom with built-in wardrobe
- Living & dining area
- Large closed kitchen

- Cooker
- Cooker hood