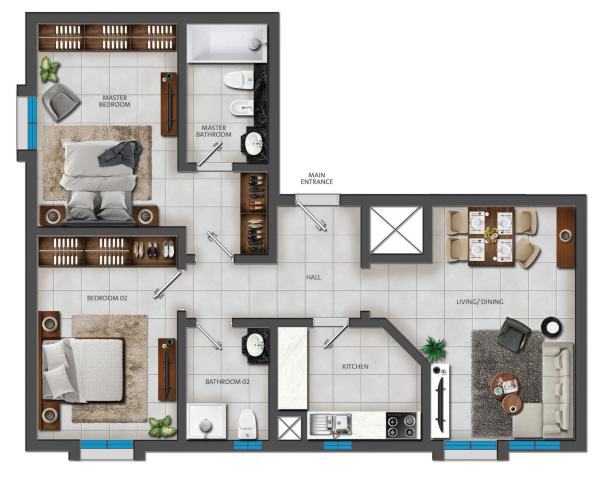

## TWO BEDROOM (TYPE 2B) - AL NADA 1

2 bedrooms corner apartment in Al Nada 1 with a community view of the Mankhool area in Dubai

### Floor Plan Type 2B

- 2 bedrooms
- Size: 969 sqft
- Floor: 1 7
- Series: 02

### **Overview of unit**

- 2 bedrooms
- 2 bathrooms
- Large en suite master bedroom with built-in wardrobe
- 2nd bedroom with built-in wardrobe
- Living & dining area
- Large closed kitchen

- Cooker
- Cooker hood