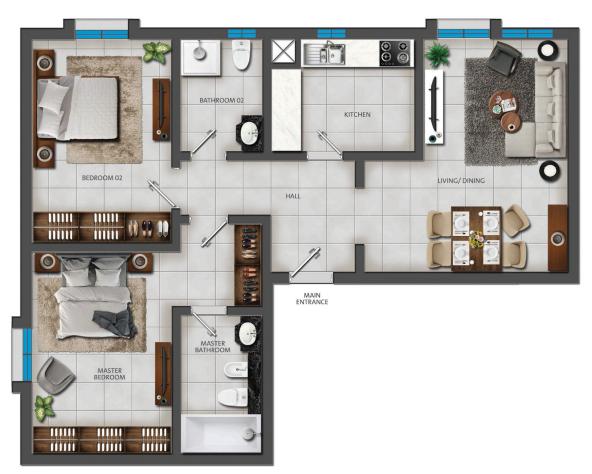

## TWO BEDROOM (TYPE 2A) - AL NADA 1

2 bedrooms corner apartment in Al Nada 1 with a community view of the Mankhool area in Dubai

### Floor Plan Type 2A

- 2 bedrooms
- Size: 969 sqft
- Floor: 1 7
- Series: 01 & 04

### **Overview of unit**

- 2 bedrooms
- 2 bathrooms
- Large en suite master bedroom with built-in wardrobe
- 2nd bedroom with built-in wardrobe
- Living & dining area
- Large closed kitchen

- Cooker
- Cooker hood