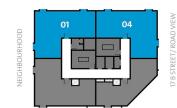

## TWO BEDROOM (TYPE 2A) - AL NADA 1

2 bedrooms corner apartment in Al Nada 1 with a community view of the Mankhool area in Dubai

### Floor Plan Type 2A

- 2 bedrooms
- Size: 969 sqft
- Floor: 1 7
- Series: 01 & 04