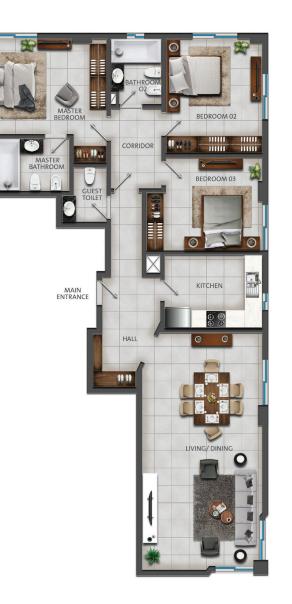

## THREE BEDROOM (TYPE 3A) - AL NADA 1

3 bedrooms apartment in Al Nada 1 with a community view of the Mankhool area in Dubai

### Floor Plan Type 3A

• 3 bedrooms

- Size: 1,528 sqft
- Floor: 3 7
- Series: 03

### **Overview of unit**

- 3 bedrooms
- 2.5 bathrooms
- Large en suite master bedroom with built-in wardrobe
- 2nd & 3rd bedroom with built-in wardrobe
- Large living & dining area
- Large closed kitchen

### **Built in appliances**

• Cooker

Cooker hood